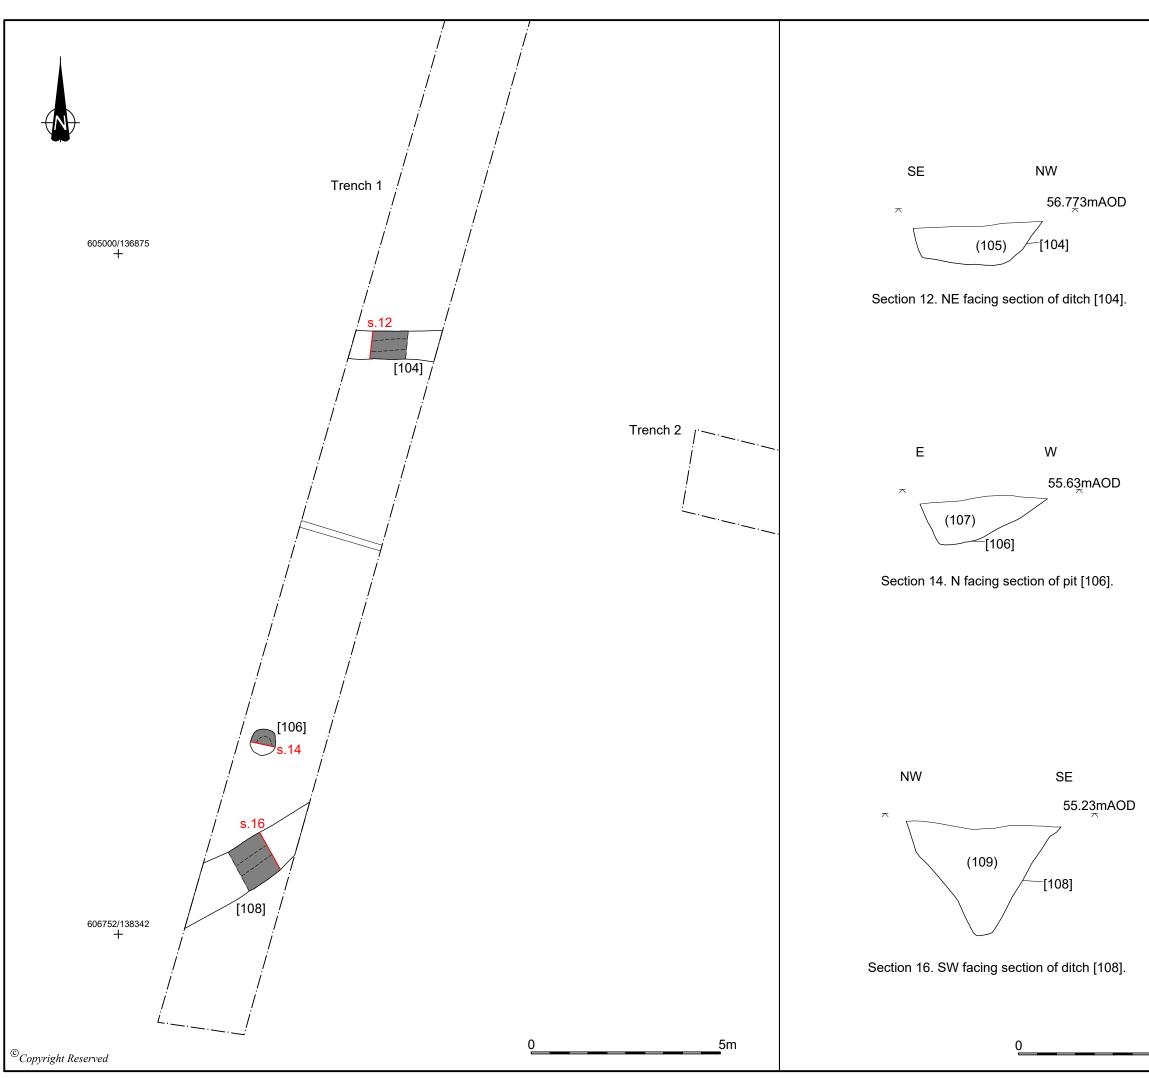

N:\GMIGM12014 - BANK FARM SOLAR DCO\03 - DESIGN\AUTOCAD\GM12014-067-071 TRENCH PLANS AND SECTIONS.DWG

| DO NOT SC      | CALE FROM TH                | IS DR      | AWING            |
|----------------|-----------------------------|------------|------------------|
|                |                             |            |                  |
| (*             | 101) Context numbe          | ers        |                  |
|                | Section locatio             | n          |                  |
|                | —·— Limit of excave         | ition      |                  |
|                | Excavated are               | а          |                  |
| ;              | Height mAOD                 |            |                  |
|                |                             |            |                  |
|                |                             |            |                  |
|                |                             |            |                  |
|                |                             |            |                  |
|                |                             |            |                  |
|                |                             |            |                  |
|                |                             |            |                  |
|                |                             |            |                  |
|                |                             |            |                  |
|                |                             |            |                  |
|                |                             |            |                  |
| REVISION       | DETAILS                     | DATE       | DR'N CHK'D APP'D |
| CLIENT         |                             | 1 1        |                  |
| EPL            | 001 Limited                 |            |                  |
| PROJECT        |                             |            |                  |
|                | estreet Green               | Sola       | ar               |
|                |                             |            | <b>A</b> 1       |
| DRAWING TITLE  |                             |            |                  |
| <b>T</b>       | Figure 3:                   |            |                  |
|                | n 1; plan and s             |            | ons<br>suit.     |
| GM120          | 14-067<br>SCALE             | PC<br>DATE |                  |
| A3<br>DRAWN BY | P 1:100/S 1:2<br>CHECKED BY | 0 Se       | ept 2023         |
| HP             | RB                          |            | MB               |
|                | wardel                      |            |                  |