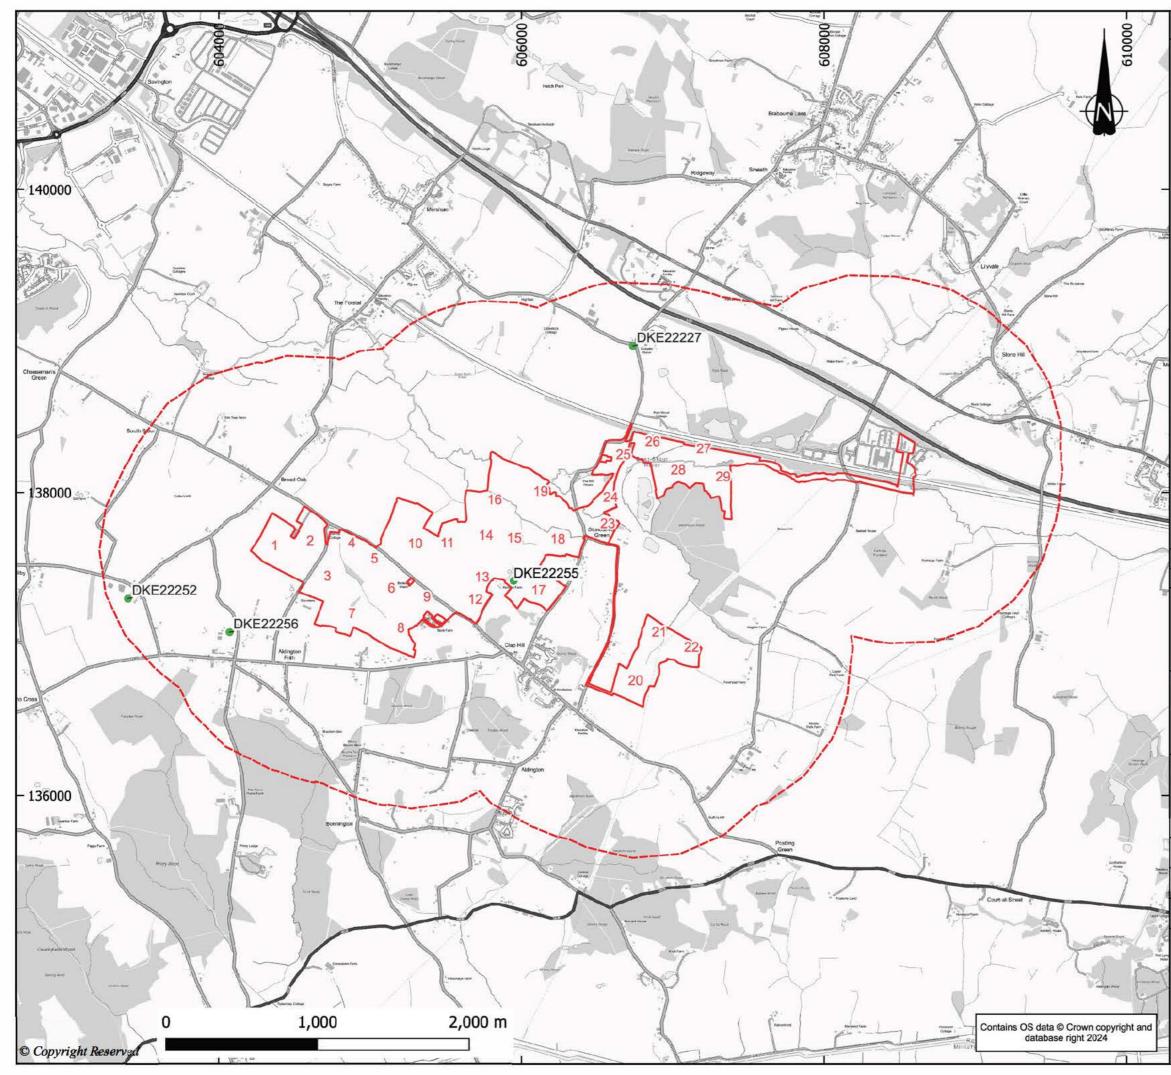

FIGURES

| DO NOT SCALE FROM THIS DRAWING |                 |                             |       |            |     |      |        |
|--------------------------------|-----------------|-----------------------------|-------|------------|-----|------|--------|
| Kev                            |                 |                             |       |            |     |      |        |
| -                              | - Site B        | oundary                     |       |            |     |      |        |
| E                              | 1km 5           | Study Radius                |       |            |     |      |        |
|                                | Protect         | cted Millitary Rema         | ains  |            |     |      |        |
| DKE                            | 22227 - Crash   | Site of Supermarine Spitfin | еI    |            |     |      |        |
| DKE                            | 22252 - Crash   | Site of Supermarine Spitfin | e I   |            |     |      |        |
| DKE                            | 22255 - Crash   | Site of Messerschmitt Bf10  | 9E-4  |            |     |      |        |
| DKE                            | 22256 - Crash   | Site of Messerschmitt Bf10  | 9E-4  |            |     |      |        |
|                                |                 |                             |       |            |     |      |        |
|                                |                 |                             |       |            |     |      |        |
|                                |                 | - )î 11                     |       |            |     |      |        |
|                                |                 |                             |       |            |     |      |        |
|                                |                 |                             |       |            |     |      |        |
| Not                            | es:             |                             |       | 4          |     |      |        |
|                                |                 |                             |       |            |     |      |        |
|                                |                 | 2023. Contains Ordnance     | Surve | ey dat     | a©  | Ň    |        |
| Croi                           | wn copyright ar | nd database right 2023.     |       |            |     |      |        |
|                                |                 |                             |       |            |     |      |        |
|                                |                 | Aug. 7. (A. 2010)           |       |            |     |      |        |
| CLIENT                         |                 | DETALS                      | 8     | DATE       | DRN | CHKD | APPD   |
|                                |                 |                             |       |            |     |      |        |
|                                |                 | EPL 001 LIMITED             |       |            |     |      |        |
| PROJECT                        | ŕ               |                             |       |            |     |      | _      |
|                                |                 |                             | -     |            |     |      |        |
|                                | STON            | ESTREET GREEN S             | OLA   | R          |     |      |        |
| DRAWING                        | GTITLE          |                             |       |            |     |      | $\neg$ |
|                                | DESIGNAT        | ED HERITAGE ASS             |       |            |     | -    | _      |
|                                |                 | ICAL NATURE WITH<br>SITE    | IN 1  | KM         | UF  | ΙH   | E      |
| APFF<br>DRG No.                | P Regs. 5(2)(a) |                             | REV   | 628        | SU  | π.   | _      |
|                                |                 | 14/004-001                  |       | A          |     | -    |        |
| DRG SIZE                       | A3              | scale 1:25,000              | _     | May        | -   | 24   |        |
| DRAWN                          | HP              | CHECKED BY TH               | APPR  | OVED B     | řн  |      |        |
|                                |                 |                             | 1     | <b>6</b> ' | 30  |      |        |
| wardell                        |                 |                             |       |            |     |      |        |
| armstrong                      |                 |                             |       |            |     |      |        |
|                                |                 |                             |       |            |     |      |        |
|                                |                 |                             |       |            |     |      |        |