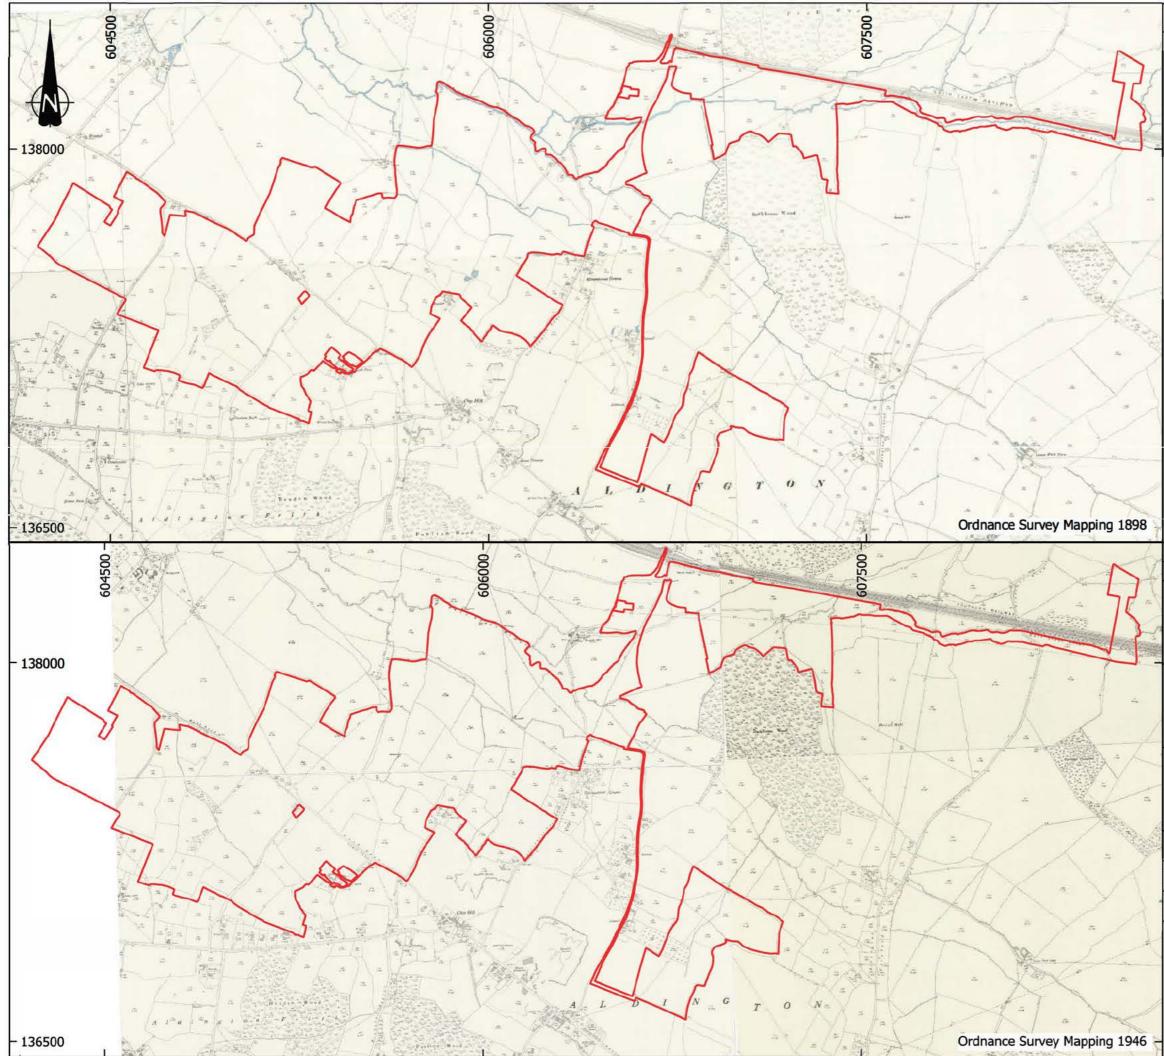

ANNEX 7:

FIGURES

N:\GM\GM12014 - BANK FARM SOLAR DCO\03 - DESIGN\AUTOCAD\GM12014-065 SITE LOCATION.DWG

N:\GM\GM12014 - BANK FARM SOLAR DCO\03 - DESIGN\AUTOCAD\GM12014-066 TRENCH LOCATION PLAN.DWG

| /                                       | DO                | NOT SC                    | ALE FF        | ROM THIS                     | S DF      | RAV  | VINC              | G     |
|-----------------------------------------|-------------------|---------------------------|---------------|------------------------------|-----------|------|-------------------|-------|
|                                         |                   |                           |               | Site bound                   | lary      |      |                   |       |
| 4                                       |                   |                           |               |                              |           |      |                   |       |
| ~~~~~~~~~~~~~~~~~~~~~~~~~~~~~~~~~~~~~~~ |                   |                           |               |                              |           |      |                   |       |
| $\frown$                                |                   |                           |               |                              |           |      |                   |       |
| / _                                     |                   |                           |               |                              |           |      |                   |       |
| Backhouse V                             |                   |                           |               | rrvey data.<br>d database    | right     | 202  | 23                |       |
| 5                                       |                   |                           |               |                              | 1         |      |                   |       |
|                                         | REVISION          |                           | DETAILS       |                              | DATE      | DR'N | CHK'D             | APP'D |
|                                         | CLIENT            | EPL                       | 001 Lii       | mited                        |           |      |                   |       |
| $\square$                               | PROJEC            |                           | estreet       | Green                        | Sola      | ar   |                   |       |
|                                         | DRAWIN            | IG TITLE<br>Tre           |               | ure 2:<br>ocation F          | Plan      | l    |                   |       |
|                                         | DRG No<br>DRG SIZ | GM120<br>E                | SCALE         | 7 500                        | DATE      | 01   | SUIT.             |       |
|                                         | DRAWN             | А3<br><sup>вү</sup><br>НР | 1:<br>CHECKED | 7,500<br><sup>BY</sup><br>RB | S<br>APPF | ROVE | 202<br>D BY<br>1B | 3     |
| <u>5</u> 00m                            |                   |                           |               |                              |           |      |                   |       |