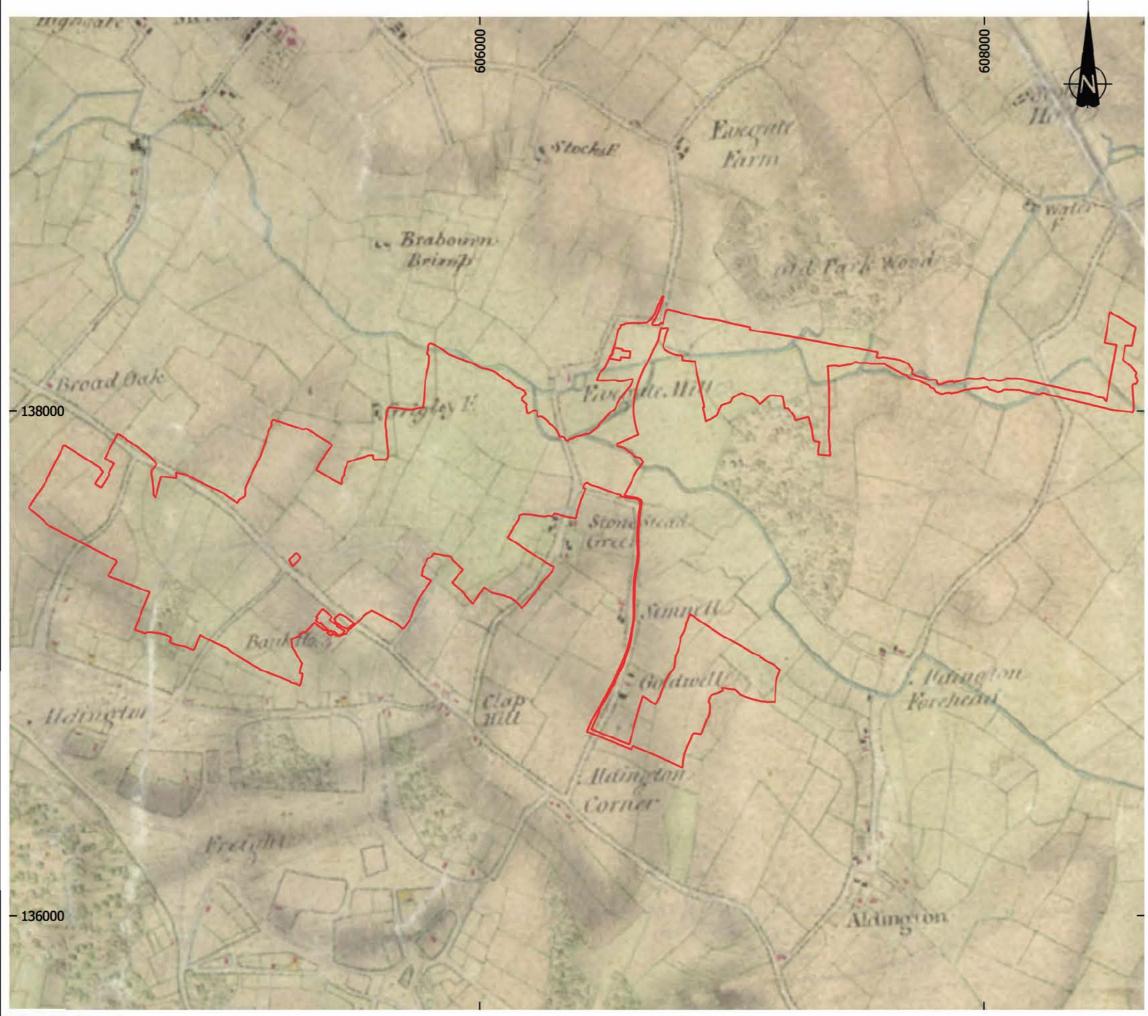

ANNEX 7:

FIGURES

N:\GM\GM12014 - BANK FARM SOLAR DCO\03 - DESIGN\AUTOCAD\GM12014-065 SITE LOCATION.DWG

N:\GM\GM12014 - BANK FARM SOLAR DCO\03 - DESIGN\AUTOCAD\GM12014-066 TRENCH LOCATION PLAN.DWG

| /                                       | DO                | NOT SC                    | ALE FF        | ROM THIS                     | S DF      | RAV  | VINC              | G     |
|-----------------------------------------|-------------------|---------------------------|---------------|------------------------------|-----------|------|-------------------|-------|
|                                         |                   |                           |               | Site bound                   | lary      |      |                   |       |
| 4                                       |                   |                           |               |                              |           |      |                   |       |
| ~~~~~~~~~~~~~~~~~~~~~~~~~~~~~~~~~~~~~~~ |                   |                           |               |                              |           |      |                   |       |
| $\frown$                                |                   |                           |               |                              |           |      |                   |       |
| / _                                     |                   |                           |               |                              |           |      |                   |       |
| Backhouse V                             |                   |                           |               | rrvey data.<br>d database    | right     | 202  | 23                |       |
| 5                                       |                   |                           |               |                              | 1         |      |                   |       |
|                                         | REVISION          |                           | DETAILS       |                              | DATE      | DR'N | CHK'D             | APP'D |
|                                         | CLIENT            | EPL                       | 001 Lii       | mited                        |           |      |                   |       |
| $\square$                               | PROJEC            |                           | estreet       | Green                        | Sola      | ar   |                   |       |
|                                         | DRAWIN            | IG TITLE<br>Tre           |               | ure 2:<br>ocation F          | Plan      | l    |                   |       |
|                                         | DRG No<br>DRG SIZ | GM120<br>E                | SCALE         | 7 500                        | DATE      | 01   | SUIT.             |       |
|                                         | DRAWN             | А3<br><sup>вү</sup><br>НР | 1:<br>CHECKED | 7,500<br><sup>BY</sup><br>RB | S<br>APPF | ROVE | 202<br>D BY<br>1B | 3     |
| <u>5</u> 00m                            |                   |                           |               |                              |           |      |                   |       |