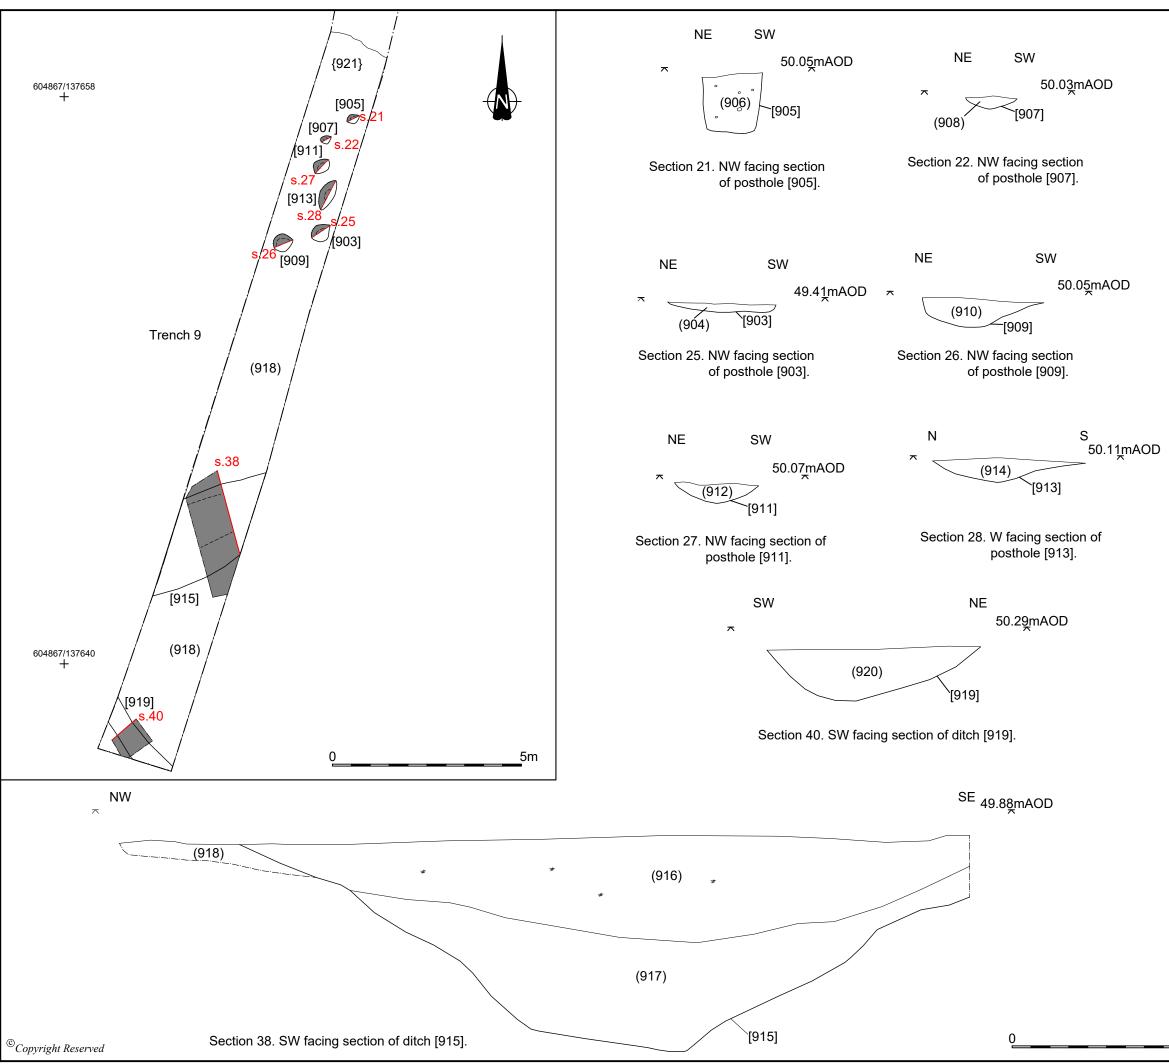

| Picture Taken:<br>/2023 | Plate<br>No. 33   | Title Trench 9 looking South, 2 x 1m scale                                                                             |
|-------------------------|-------------------|------------------------------------------------------------------------------------------------------------------------|
|                         |                   |                                                                                                                        |
| Picture Taken:<br>/2023 | Plate<br>No. 34   | Title: East facing representative section, 1m scale                                                                    |
|                         | ardell<br>nstrong | Client: EPL 001 Limited<br>Project: Stonestreet Green Solar, Archaeological Trial Trenching<br>Project Number: GM12014 |

| Picture Taken:<br>/2023 | Plate<br>No. 37 | Title: North east facing section of [915], 1m scale                                                     |
|-------------------------|-----------------|---------------------------------------------------------------------------------------------------------|
|                         |                 |                                                                                                         |
| Picture Taken:<br>/2023 | Plate<br>No. 38 | Title: Post holes [903], [909[, [913], [911], [907] and [905] in Trench<br>9, looking South , 1m scale. |
| wardell<br>armstrong    |                 | Client: EPL 001 Limited                                                                                 |
|                         |                 | Project: Stonestreet Green Solar, Archaeological Trial Trenching                                        |
|                         |                 | Project Number: GM12014                                                                                 |

| Picture Taken:<br>/2023 | Plate<br>No. 39 | Title: North west facing section of [909], 0.4m scale            |
|-------------------------|-----------------|------------------------------------------------------------------|
|                         |                 |                                                                  |
| Picture Taken:<br>/2023 | Plate<br>No. 40 | Title: North west facing section of [903], 0.4m scale            |
|                         | ardoll          | Client: EPL 001 Limited                                          |
| armstrong               |                 | Project: Stonestreet Green Solar, Archaeological Trial Trenching |
|                         | SUOIR           | Project Number: GM12014                                          |

| Picture Taken:<br>/2023 | Plate<br>No. 41   | Title: West facing section of [913], 0.4m scale                  |
|-------------------------|-------------------|------------------------------------------------------------------|
|                         |                   |                                                                  |
| Picture Taken:<br>/2023 | Plate<br>No. 42   | Title: North west facing section of [911], 0.3m scale            |
|                         |                   | Client: EPL 001 Limited                                          |
|                         | ardell<br>nstrong | Project: Stonestreet Green Solar, Archaeological Trial Trenching |
|                         | ISU ON 8          | Project Number: GM12014                                          |

| Picture Taken:<br>/2023 | Plate<br>No. 43    | Title: North west Facing section of [907], 0.3m scale                                                                  |
|-------------------------|--------------------|------------------------------------------------------------------------------------------------------------------------|
|                         |                    |                                                                                                                        |
| Picture Taken:<br>/2023 | Plate<br>No. 44    | Title: North west facing section of [905], 0.3m scale                                                                  |
|                         | ardell<br>Instrong | Client: EPL 001 Limited<br>Project: Stonestreet Green Solar, Archaeological Trial Trenching<br>Project Number: GM12014 |