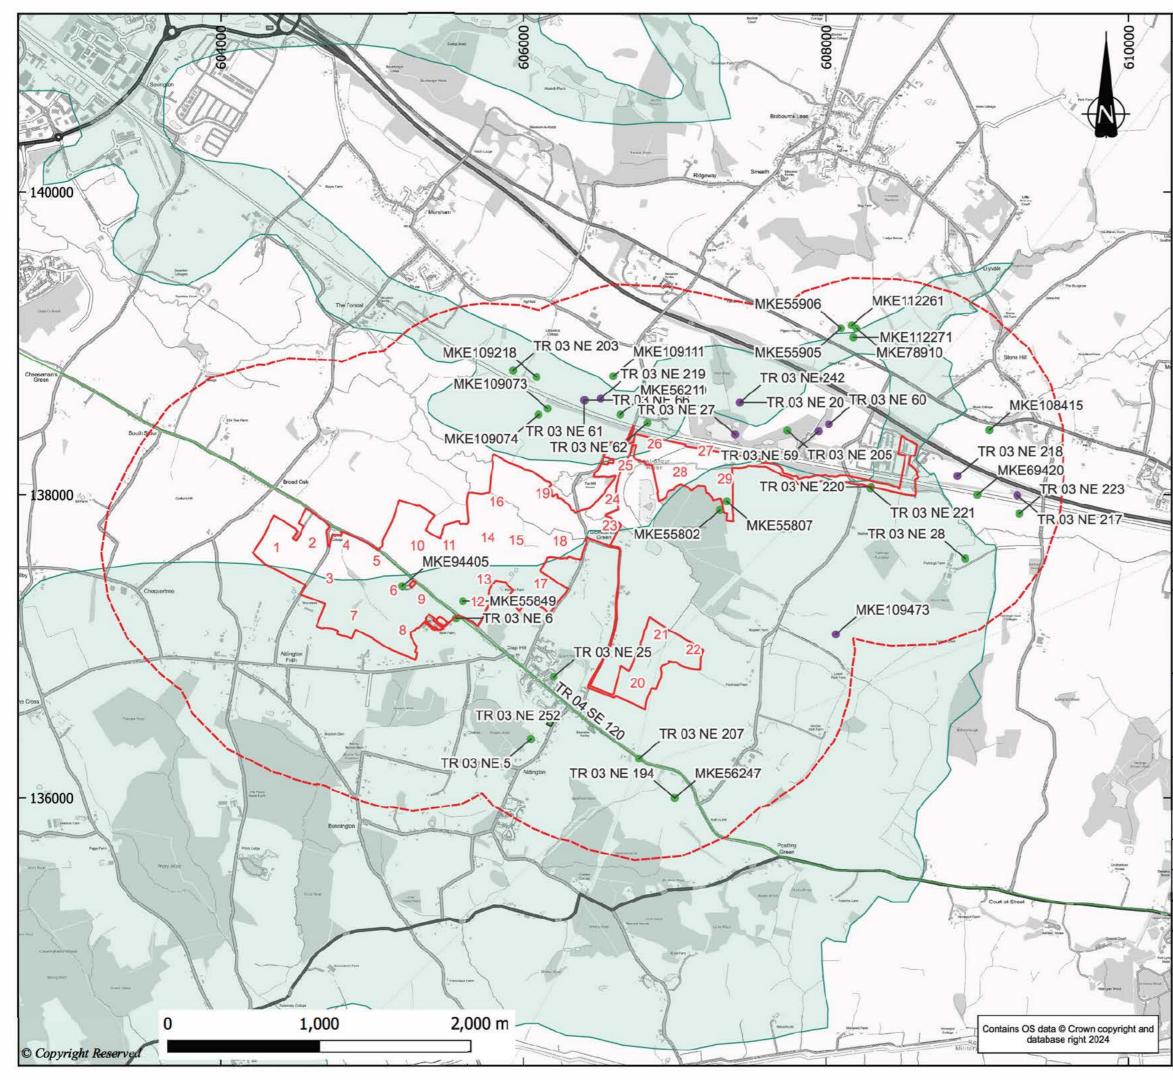

| DO NOT SCALE FROM THIS DRAWING                                                                                                          |                                  |                                               |             |               |  |  |
|-----------------------------------------------------------------------------------------------------------------------------------------|----------------------------------|-----------------------------------------------|-------------|---------------|--|--|
| Key Site Boundary                                                                                                                       |                                  |                                               |             |               |  |  |
| E                                                                                                                                       | 1km Study Radius                 |                                               |             |               |  |  |
|                                                                                                                                         | Prehist                          | oric Non-Designated                           | Heritage    | e Assets      |  |  |
|                                                                                                                                         |                                  | ge and Romano-Britis<br>esignated Heritage As |             |               |  |  |
| -                                                                                                                                       | Line of                          | Roman Road                                    |             |               |  |  |
|                                                                                                                                         | Stour F                          | Palaeolithic Character                        | Area        |               |  |  |
|                                                                                                                                         |                                  |                                               |             |               |  |  |
| Note                                                                                                                                    | es:                              |                                               |             |               |  |  |
|                                                                                                                                         | oric Environme<br>ironment Recor | nt Data supplied by the Ker<br>d Office.      | nt Historia |               |  |  |
| REVISION                                                                                                                                |                                  | DETAILS                                       | DATE        | DRN CHKD APPD |  |  |
| CLIENT                                                                                                                                  |                                  |                                               | Unit        |               |  |  |
|                                                                                                                                         |                                  | EPL 001 LIMITED                               |             |               |  |  |
| PROJECT                                                                                                                                 |                                  | ESTREET GREEN S                               | OLAR        |               |  |  |
| DRAWING TITLE<br>HER IDENTIFIED NON-DESIGNATED HERITAGE<br>ASSETS WITHIN 1KM OF THE SITE:<br>PREHISTORIC TO ROMAN<br>APFP Regs. 5(2)(a) |                                  |                                               |             |               |  |  |
| DRG No.                                                                                                                                 |                                  | 14/004-002                                    | REV         | SUIT          |  |  |
| DRG SIZE                                                                                                                                | A3                               | SCALE 1:25,000                                | DATE        | y 2024        |  |  |
| DRAWN                                                                                                                                   | HP                               | CHECKED BY TH                                 | APPROVED    |               |  |  |
| wardell                                                                                                                                 |                                  |                                               |             |               |  |  |

| 2                  |                                   |                                          |                     |  |  |  |  |  |
|--------------------|-----------------------------------|------------------------------------------|---------------------|--|--|--|--|--|
|                    | DO NOT SCALE FROM THIS DRAWING    |                                          |                     |  |  |  |  |  |
| Key                |                                   | undan                                    |                     |  |  |  |  |  |
| -                  | Site Boundary                     |                                          |                     |  |  |  |  |  |
| L.                 | 1 1km St                          | udy Radius                               |                     |  |  |  |  |  |
|                    | Early M                           | ledieval Non-Designa                     | ted Assets          |  |  |  |  |  |
| 8                  | Mediev                            | al Non-Designated As                     | sets                |  |  |  |  |  |
|                    |                                   |                                          |                     |  |  |  |  |  |
| 2                  |                                   |                                          |                     |  |  |  |  |  |
|                    |                                   |                                          |                     |  |  |  |  |  |
|                    |                                   |                                          |                     |  |  |  |  |  |
|                    |                                   |                                          |                     |  |  |  |  |  |
|                    |                                   |                                          |                     |  |  |  |  |  |
|                    |                                   |                                          |                     |  |  |  |  |  |
|                    |                                   |                                          |                     |  |  |  |  |  |
|                    |                                   |                                          |                     |  |  |  |  |  |
| Note               | es:                               |                                          |                     |  |  |  |  |  |
|                    |                                   | terre X. en annual come                  |                     |  |  |  |  |  |
|                    | oric Environmen<br>ironment Recor | nt Data supplied by the Ker<br>d Office. | nt Historic         |  |  |  |  |  |
|                    |                                   |                                          |                     |  |  |  |  |  |
|                    |                                   | Alexa 201000                             |                     |  |  |  |  |  |
| REVISION<br>CLIENT |                                   | DETAILS                                  | DATE DRN CHKD APP'D |  |  |  |  |  |
|                    |                                   | EPL 001 LIMITED                          |                     |  |  |  |  |  |
|                    |                                   | EPLOOTLIMITED                            |                     |  |  |  |  |  |
| PROJECT            | ť                                 |                                          |                     |  |  |  |  |  |
|                    | STON                              | ESTREET GREEN S                          |                     |  |  |  |  |  |
|                    | 5101                              | ESTREET GREEN S                          | OLAR                |  |  |  |  |  |
| DRAWING            | TITLE                             |                                          |                     |  |  |  |  |  |
| HE                 |                                   | ED NON-DESIGNAT                          |                     |  |  |  |  |  |
|                    | EARL                              | Y MEDIEVAL TO MED                        |                     |  |  |  |  |  |
| APFP<br>DRG No.    | Regs. 5(2)(a)                     | 14/004 000                               | REV SUIT.           |  |  |  |  |  |
| DRG SIZE           | l pres                            | 14/004-003                               | A -                 |  |  |  |  |  |
| DRAWN              | A3                                | SCALE 1:25,000                           | May 2024            |  |  |  |  |  |
| DRAWN              | HP                                | TH                                       | TH                  |  |  |  |  |  |
|                    |                                   |                                          |                     |  |  |  |  |  |
| wardell            |                                   |                                          |                     |  |  |  |  |  |
| armstrong          |                                   |                                          |                     |  |  |  |  |  |
|                    |                                   |                                          |                     |  |  |  |  |  |
|                    |                                   |                                          |                     |  |  |  |  |  |