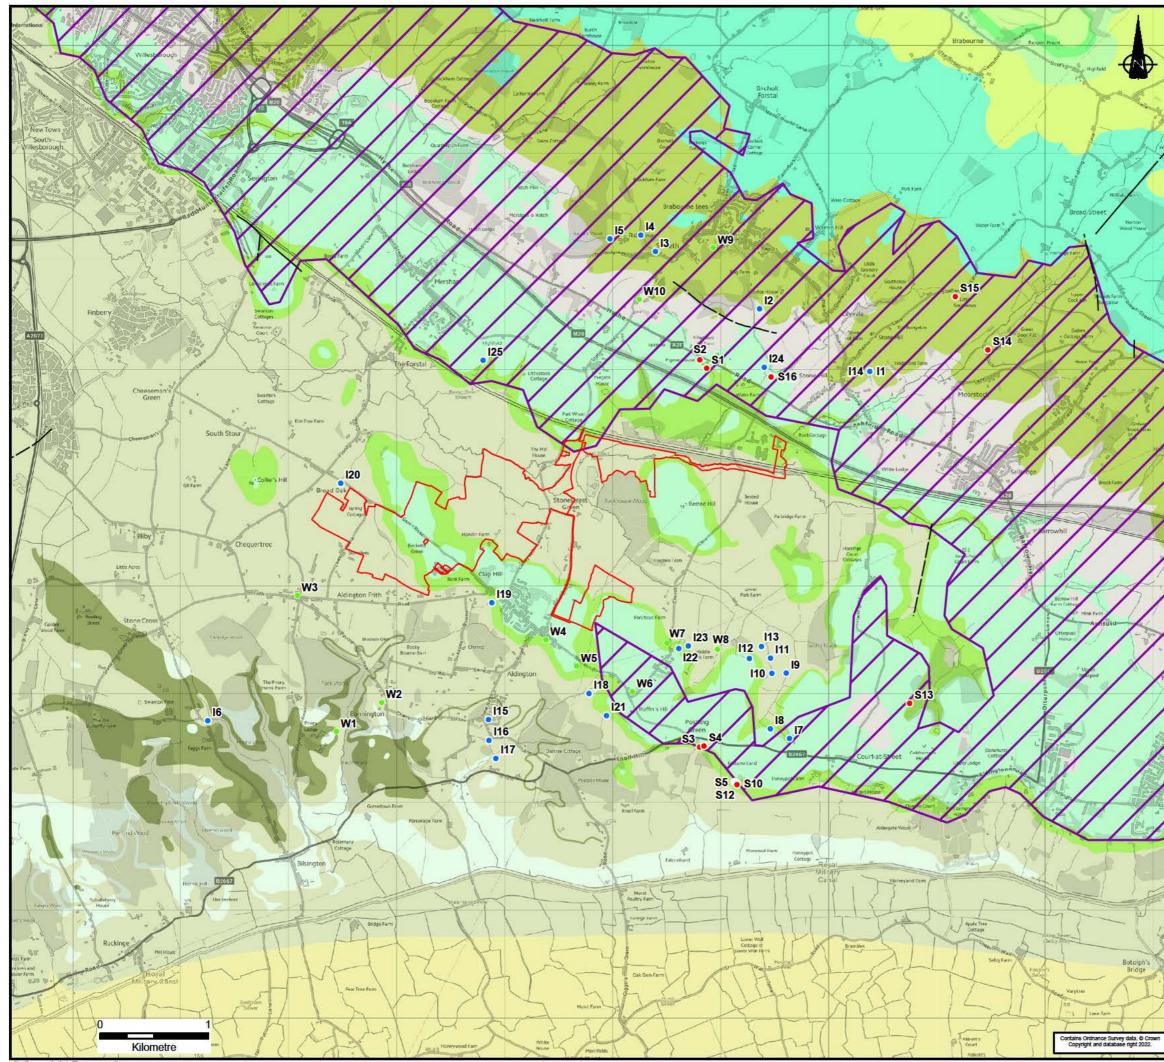

FIGURES

| DO NOT SCALE FROM THIS DRAWING |                 |                             |       |            |     |      |        |
|--------------------------------|-----------------|-----------------------------|-------|------------|-----|------|--------|
| Kev                            |                 |                             |       |            |     |      |        |
| -                              | - Site B        | oundary                     |       |            |     |      |        |
| E                              | 1km 5           | Study Radius                |       |            |     |      |        |
|                                | Protect         | cted Millitary Rema         | ains  |            |     |      |        |
| DKE                            | 22227 - Crash   | Site of Supermarine Spitfin | еI    |            |     |      |        |
| DKE                            | 22252 - Crash   | Site of Supermarine Spitfin | e I   |            |     |      |        |
| DKE                            | 22255 - Crash   | Site of Messerschmitt Bf10  | 9E-4  |            |     |      |        |
| DKE                            | 22256 - Crash   | Site of Messerschmitt Bf10  | 9E-4  |            |     |      |        |
|                                |                 |                             |       |            |     |      |        |
|                                |                 |                             |       |            |     |      |        |
|                                |                 | - )î 11                     |       |            |     |      |        |
|                                |                 |                             |       |            |     |      |        |
|                                |                 |                             |       |            |     |      |        |
| Not                            | es:             |                             |       | 4          |     |      |        |
|                                |                 |                             |       |            |     |      |        |
|                                |                 | 2023. Contains Ordnance     | Surve | ey dat     | a©  | Ň    |        |
| Croi                           | wn copyright ar | nd database right 2023.     |       |            |     |      |        |
|                                |                 |                             |       |            |     |      |        |
|                                |                 | Aug. 7. (A. 2010)           |       |            |     |      |        |
| CLIENT                         |                 | DETALS                      | 8     | DATE       | DRN | CHKD | APPD   |
|                                |                 |                             |       |            |     |      |        |
|                                |                 | EPL 001 LIMITED             |       |            |     |      |        |
| PROJECT                        | ŕ               |                             |       |            |     |      | _      |
|                                |                 |                             | -     |            |     |      |        |
|                                | STON            | ESTREET GREEN S             | OLA   | R          |     |      |        |
| DRAWING                        | GTITLE          |                             |       |            |     |      | $\neg$ |
|                                | DESIGNAT        | ED HERITAGE ASS             |       |            |     | -    | _      |
|                                |                 | ICAL NATURE WITH<br>SITE    | IN 1  | KM         | UF  | ΙH   | E      |
| APFF<br>DRG No.                | P Regs. 5(2)(a) |                             | REV   | 628        | SU  | π.   | _      |
|                                |                 | 14/004-001                  |       | A          |     | -    |        |
| DRG SIZE                       | A3              | scale 1:25,000              | _     | May        | -   | 24   |        |
| DRAWN                          | HP              | CHECKED BY TH               | APPR  | OVED B     | řн  |      |        |
|                                |                 |                             | 1     | <b>6</b> ' | 30  |      |        |
| wardell                        |                 |                             |       |            |     |      |        |
| armstrong                      |                 |                             |       |            |     |      |        |
|                                |                 |                             |       |            |     |      |        |
|                                |                 |                             |       |            |     |      |        |

| DO NOT SCALE FROM THIS DRAWING                                                                                                          |                                  |                                               |             |               |  |  |
|-----------------------------------------------------------------------------------------------------------------------------------------|----------------------------------|-----------------------------------------------|-------------|---------------|--|--|
| Key Site Boundary                                                                                                                       |                                  |                                               |             |               |  |  |
| E                                                                                                                                       | 1km Study Radius                 |                                               |             |               |  |  |
|                                                                                                                                         | Prehist                          | oric Non-Designated                           | Heritage    | e Assets      |  |  |
|                                                                                                                                         |                                  | ge and Romano-Britis<br>esignated Heritage As |             |               |  |  |
| -                                                                                                                                       | Line of                          | Roman Road                                    |             |               |  |  |
|                                                                                                                                         | Stour F                          | Palaeolithic Character                        | Area        |               |  |  |
|                                                                                                                                         |                                  |                                               |             |               |  |  |
| Note                                                                                                                                    | es:                              |                                               |             |               |  |  |
|                                                                                                                                         | oric Environme<br>ironment Recor | nt Data supplied by the Ker<br>d Office.      | nt Historia |               |  |  |
| REVISION                                                                                                                                |                                  | DETAILS                                       | DATE        | DRN CHKD APPD |  |  |
| CLIENT                                                                                                                                  |                                  |                                               | Unit        |               |  |  |
|                                                                                                                                         |                                  | EPL 001 LIMITED                               |             |               |  |  |
| PROJECT                                                                                                                                 |                                  | ESTREET GREEN S                               | OLAR        |               |  |  |
| DRAWING TITLE<br>HER IDENTIFIED NON-DESIGNATED HERITAGE<br>ASSETS WITHIN 1KM OF THE SITE:<br>PREHISTORIC TO ROMAN<br>APFP Regs. 5(2)(a) |                                  |                                               |             |               |  |  |
| DRG No.                                                                                                                                 |                                  | 14/004-002                                    | REV         | SUIT          |  |  |
| DRG SIZE                                                                                                                                | A3                               | SCALE 1:25,000                                | DATE        | y 2024        |  |  |
| DRAWN                                                                                                                                   | HP                               | CHECKED BY TH                                 | APPROVED    |               |  |  |
| wardell                                                                                                                                 |                                  |                                               |             |               |  |  |