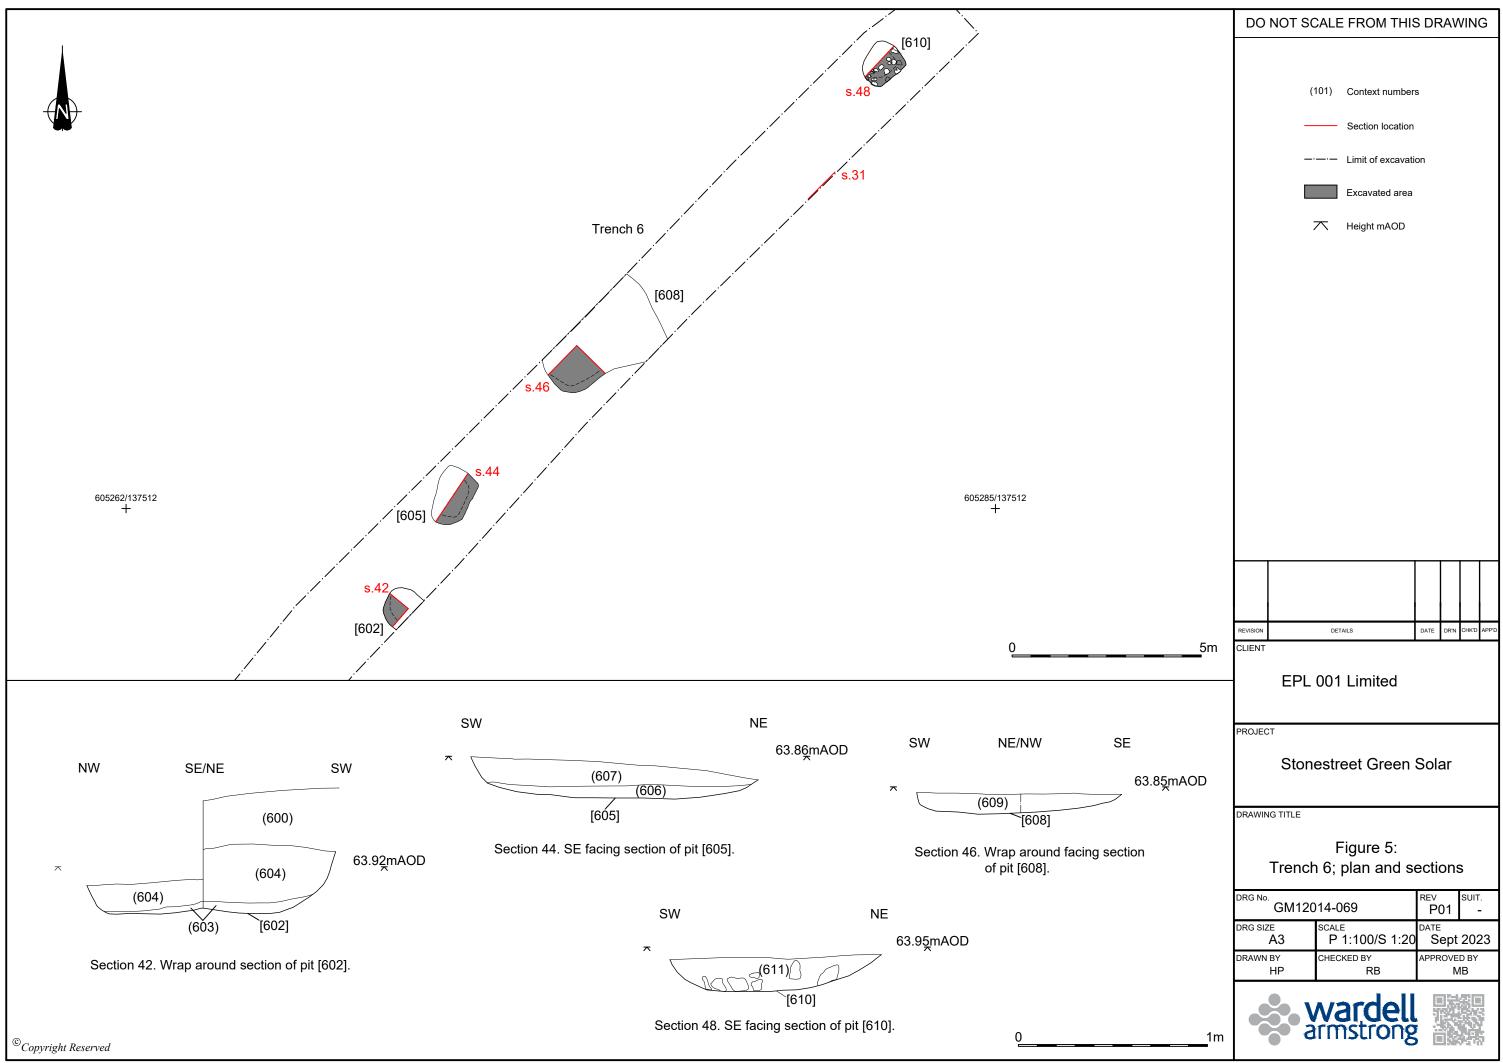

|    | DO      | NOT      | SCALE           | FROM THIS              | S DF | RAV  | VING     |      |
|----|---------|----------|-----------------|------------------------|------|------|----------|------|
|    |         |          |                 |                        |      |      |          |      |
|    |         |          | (404)           |                        |      |      |          |      |
|    |         |          | (101)           | Context number         | S    |      |          |      |
|    |         |          |                 | Section location       |      |      |          |      |
|    |         |          | <u> </u>        | Limit of excavati      | on   |      |          |      |
|    |         |          |                 | Excavated area         |      |      |          |      |
|    |         |          | $\overline{}$   | Height mAOD            |      |      |          |      |
|    |         |          |                 |                        |      |      |          |      |
|    |         |          |                 |                        |      |      |          |      |
|    |         |          |                 |                        |      |      |          |      |
|    |         |          |                 |                        |      |      |          |      |
|    |         |          |                 |                        |      |      |          |      |
|    |         |          |                 |                        |      |      |          |      |
|    |         |          |                 |                        |      |      |          |      |
|    |         |          |                 |                        |      |      |          |      |
|    |         |          |                 |                        |      |      |          |      |
| 5m |         |          |                 |                        |      |      |          |      |
|    |         |          |                 |                        |      |      |          |      |
|    |         |          |                 |                        |      |      |          |      |
|    |         |          |                 |                        |      |      | CHK'D AF |      |
|    |         |          | DET             | AILS                   | DATE | DR'N | CHK'D AF | -P.D |
|    |         | Evo      | olutior         | n Power Lii            | nite | ed   |          |      |
|    |         |          |                 |                        |      |      |          |      |
|    | PROJEC  | т        |                 |                        |      |      |          |      |
|    |         | EP       | L 001           | Limited                |      |      |          |      |
|    |         |          |                 |                        |      |      |          |      |
|    | DRAWI   | IG TITLE |                 |                        |      |      |          |      |
|    |         | Tren     |                 | igure 6:<br>plan and s | ecti | ons  | 5        |      |
|    | DRG No  |          |                 |                        | REV  |      | SUIT.    |      |
|    | DRG SIZ | GM1      | 2014-0<br>SCALE |                        | P    |      | -        | _    |
|    |         | A3       | Р               | 1:100/S 1:20<br>KED BY | S    |      | 2023     | 3    |
|    |         | HP       |                 | RB                     |      |      | IB       |      |
|    |         |          | Wa              | ardell<br>istrong      |      |      |          |      |
| 1m |         | õ        | arm             | istrong                |      |      |          |      |

| Picture Taken:<br>1/08/2023 | Plate<br>No. 25 | Title: South east facing section of Pit [605], 1m scale.         |
|-----------------------------|-----------------|------------------------------------------------------------------|
|                             |                 |                                                                  |
| Picture Taken:<br>1/08/2023 | Plate<br>No. 26 | Title: Oblique of Pit [608], camera facing North. 2x 1m scale.   |
| wardell<br>armstrong        |                 | Client: EPL 001 Limited                                          |
|                             |                 | Project: Stonestreet Green Solar, Archaeological Trial Trenching |
|                             |                 | Project Number: GM12014                                          |