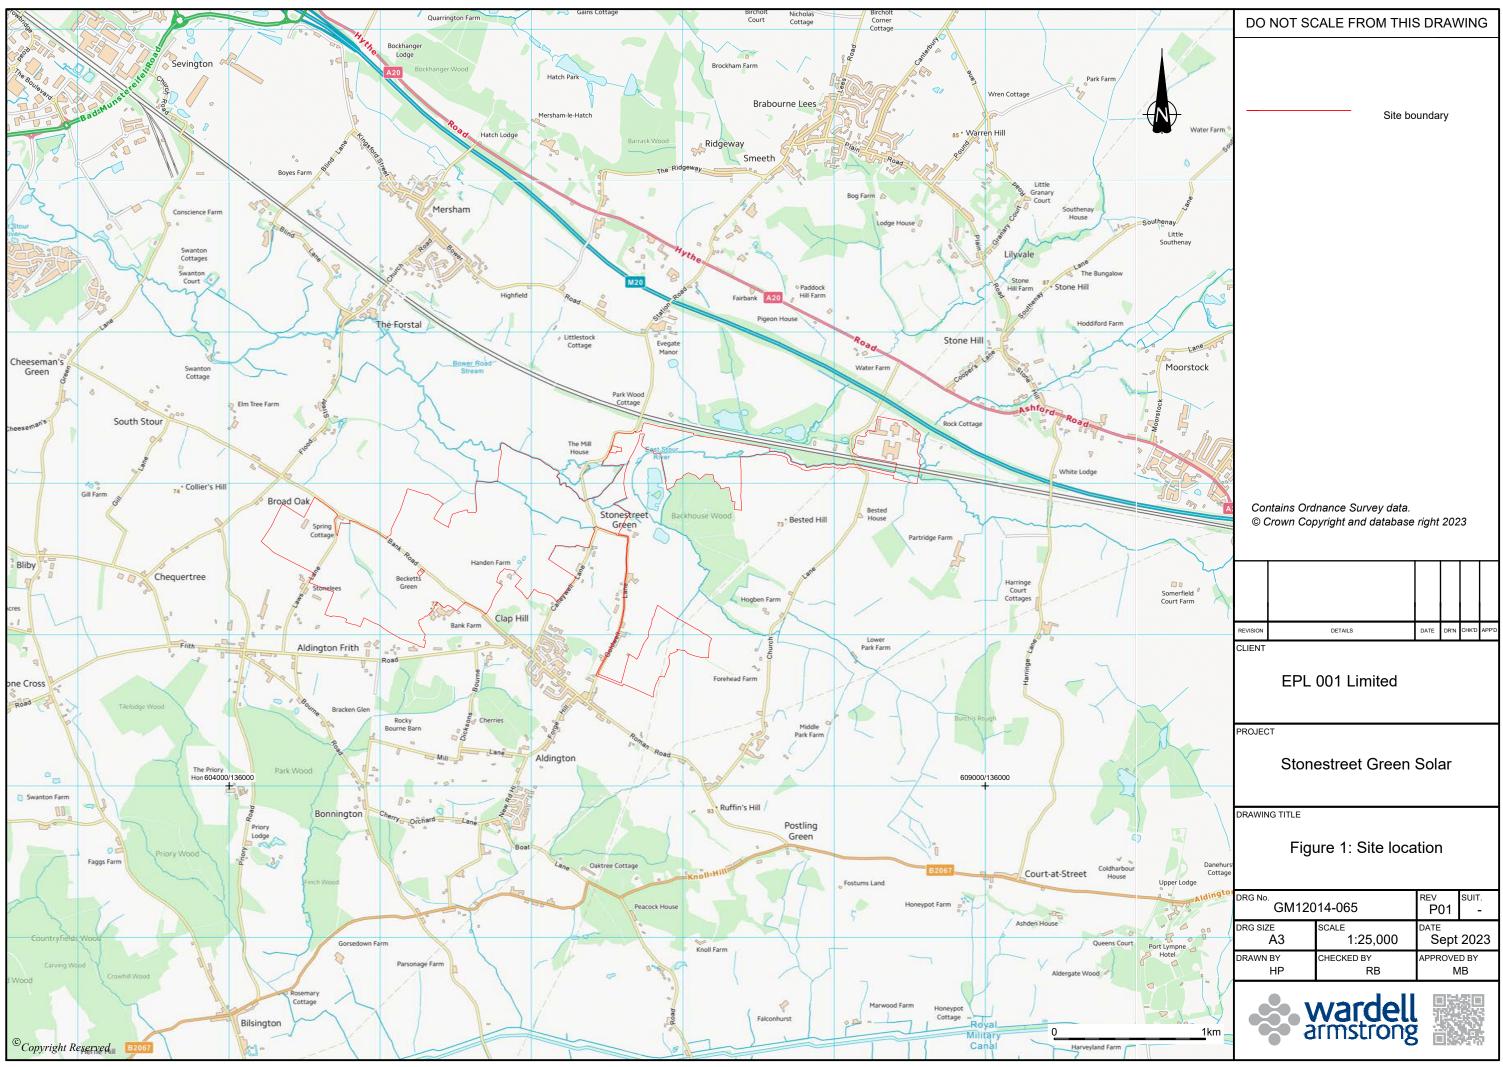

ANNEX 7:

FIGURES

N:\GM\GM12014 - BANK FARM SOLAR DCO\03 - DESIGN\AUTOCAD\GM12014-065 SITE LOCATION.DWG

N:\GM\GM12014 - BANK FARM SOLAR DCO\03 - DESIGN\AUTOCAD\GM12014-066 TRENCH LOCATION PLAN.DWG

| /                                       | DO                | NOT SC                    | ALE FF        | ROM THIS                     | S DF      | RAV  | VINC              | G     |
|-----------------------------------------|-------------------|---------------------------|---------------|------------------------------|-----------|------|-------------------|-------|
|                                         |                   |                           |               | Site bound                   | lary      |      |                   |       |
| 4                                       |                   |                           |               |                              |           |      |                   |       |
| ~~~~~~~~~~~~~~~~~~~~~~~~~~~~~~~~~~~~~~~ |                   |                           |               |                              |           |      |                   |       |
| $\frown$                                |                   |                           |               |                              |           |      |                   |       |
| / _                                     |                   |                           |               |                              |           |      |                   |       |
| Backhouse V                             |                   |                           |               | rrvey data.<br>d database    | right     | 202  | 23                |       |
| 5                                       |                   |                           |               |                              | 1         |      |                   |       |
|                                         | REVISION          |                           | DETAILS       |                              | DATE      | DR'N | CHK'D             | APP'D |
|                                         | CLIENT            | EPL                       | 001 Lii       | mited                        |           |      |                   |       |
| $\square$                               | PROJEC            |                           | estreet       | Green                        | Sola      | ar   |                   |       |
|                                         | DRAWIN            | IG TITLE<br>Tre           |               | ure 2:<br>ocation F          | Plan      | l    |                   |       |
|                                         | DRG No<br>DRG SIZ | GM120<br>E                | SCALE         | 7 500                        | DATE      | 01   | SUIT.             |       |
|                                         | DRAWN             | А3<br><sup>вү</sup><br>НР | 1:<br>CHECKED | 7,500<br><sup>BY</sup><br>RB | S<br>APPF | ROVE | 202<br>D BY<br>1B | 3     |
| <u>5</u> 00m                            |                   |                           |               |                              |           |      |                   |       |