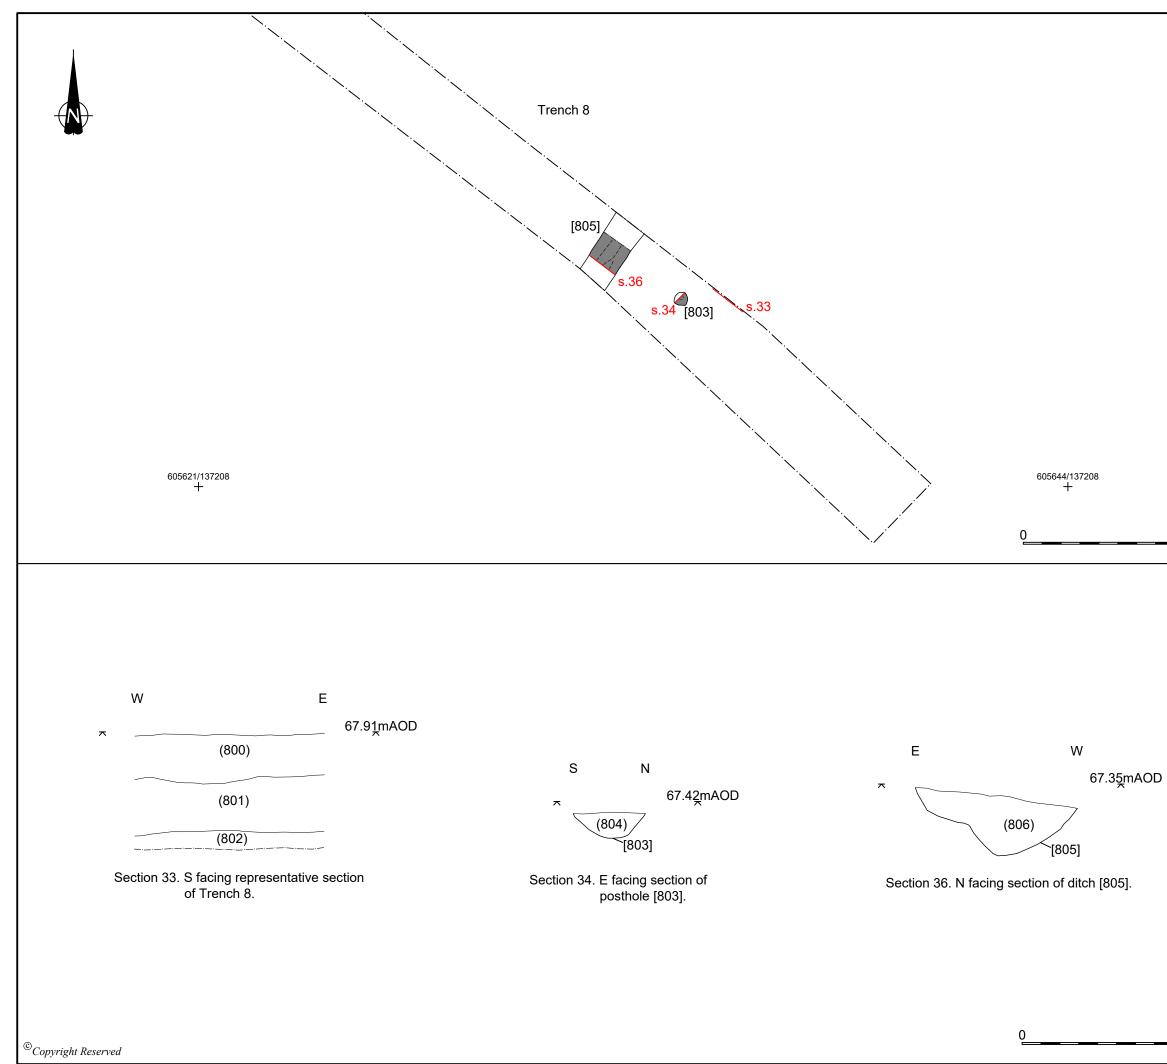

N:\GM\GM12014 - BANK FARM SOLAR DCO\03 - DESIGN\AUTOCAD\GM12014-067-071 TRENCH PLANS AND SECTIONS.DWG

|    | DO NOT SCALE FROM THIS DRAWING |          |                 |                        |           |      |                     |       |
|----|--------------------------------|----------|-----------------|------------------------|-----------|------|---------------------|-------|
|    |                                |          |                 |                        |           |      |                     |       |
|    |                                |          | (101)           | Context number         | s         |      |                     |       |
|    |                                |          |                 | Section location       |           |      |                     |       |
|    | —·—·— Limit of excavation      |          |                 |                        |           |      |                     |       |
|    |                                | l        |                 | Excavated area         |           |      |                     |       |
|    |                                |          | $\overline{}$   | Height mAOD            |           |      |                     |       |
|    |                                |          |                 |                        |           |      |                     |       |
|    |                                |          |                 |                        |           |      |                     |       |
|    |                                |          |                 |                        |           |      |                     |       |
|    |                                |          |                 |                        |           |      |                     |       |
|    |                                |          |                 |                        |           |      |                     |       |
|    |                                |          |                 |                        |           |      |                     |       |
|    |                                |          |                 |                        |           |      |                     |       |
|    |                                |          |                 |                        |           |      |                     |       |
|    |                                |          |                 |                        |           |      |                     |       |
|    |                                |          |                 |                        |           |      |                     |       |
|    |                                |          |                 |                        |           |      |                     |       |
|    | REVISION                       |          | DET             | AILS                   | DATE      | DR'N | снк р               | APP'D |
|    | CLIENT                         |          |                 |                        |           |      |                     |       |
|    |                                | EPI      | _ 001           | Limited                |           |      |                     |       |
|    | PROJEC                         | ст       |                 |                        |           |      |                     |       |
|    |                                | Sto      | nestre          | eet Green              | Sol       | ar   |                     |       |
|    |                                |          |                 |                        |           |      |                     |       |
|    | DRAWIN                         | IG TITLE |                 |                        |           |      |                     |       |
|    |                                | Tran     |                 | igure 7:               | o oti     |      |                     |       |
|    | DRG No                         |          |                 | plan and s             |           |      | SUIT                |       |
|    | DRG NO                         | GM12     | 2014-0<br>SCALE |                        | P<br>DATE |      | -                   |       |
|    | -                              | A3       | Р               | 1:100/S 1:20<br>KED BY |           | ept  | <b>20</b> 2<br>D ВҮ | 23    |
|    |                                | HP       |                 | RB                     |           | N    | 1B                  |       |
|    |                                |          | Wa              | ardell<br>istrong      |           | ]    |                     |       |
| lm |                                |          | arm             | ISULOUS                |           |      | 45<br>- 11          | ļ.    |