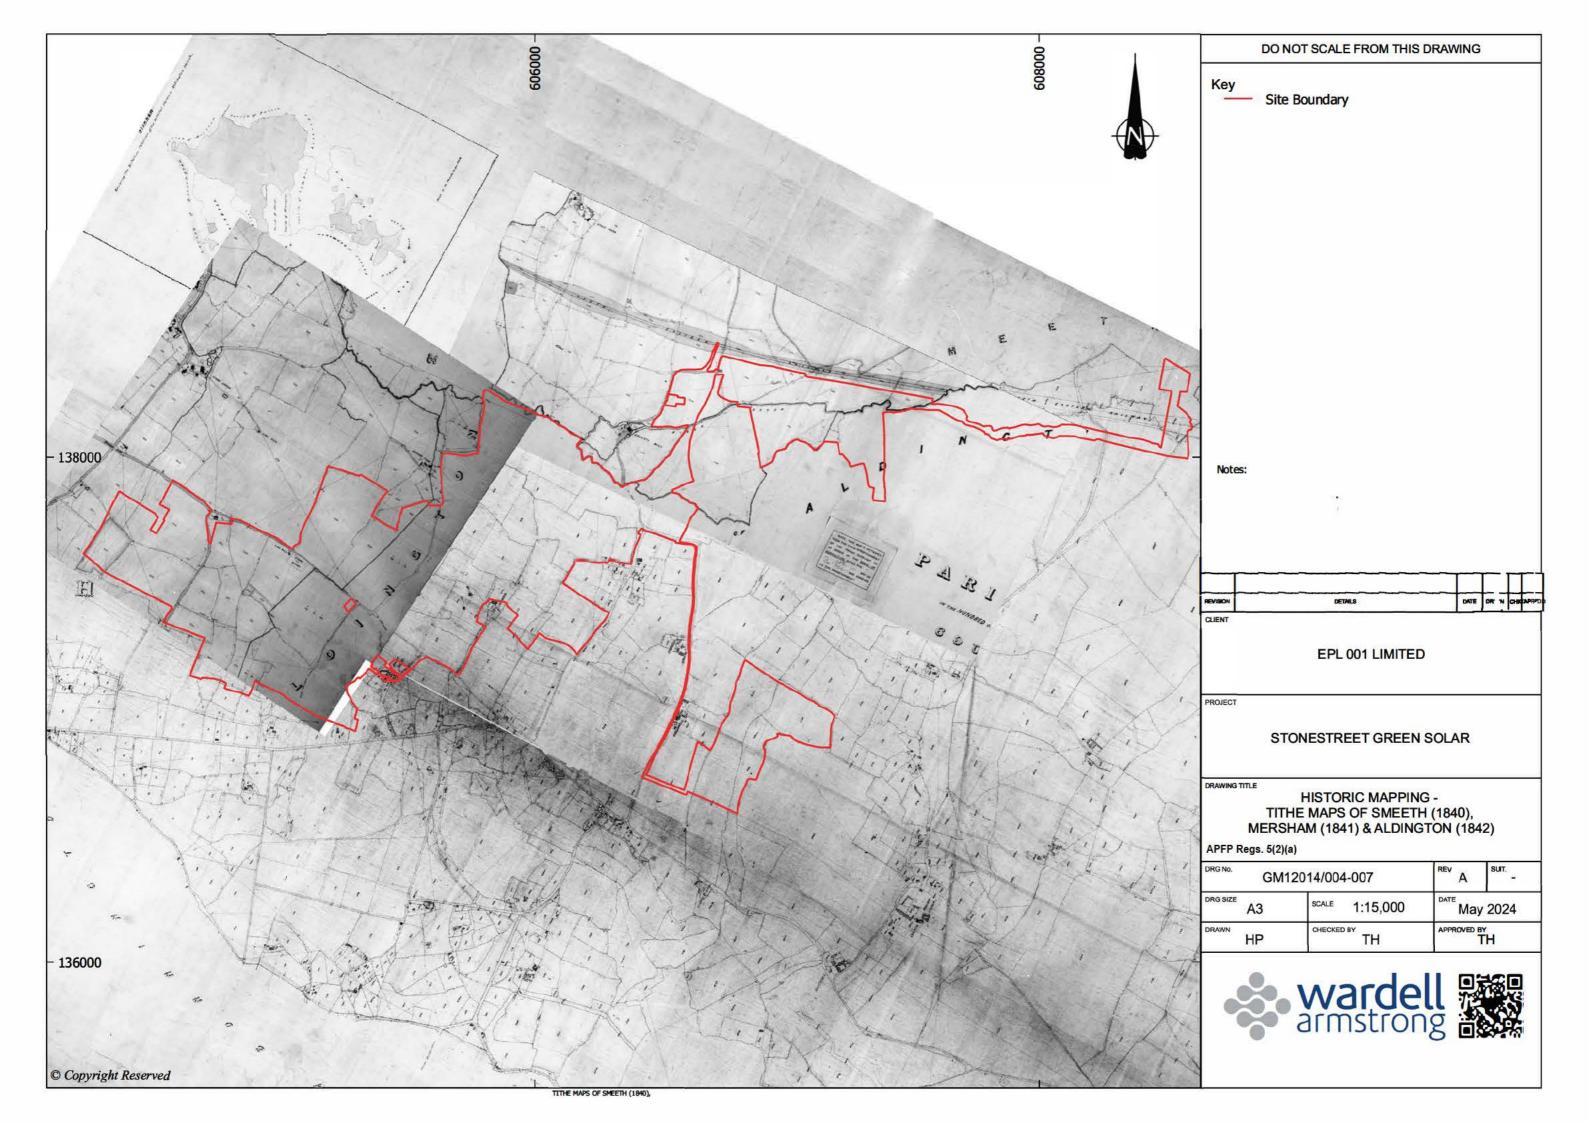

ANNEX 7:

FIGURES

N:\GM\GM12014 - BANK FARM SOLAR DCO\03 - DESIGN\AUTOCAD\GM12014-065 SITE LOCATION.DWG

N:\GM\GM12014 - BANK FARM SOLAR DCO\03 - DESIGN\AUTOCAD\GM12014-066 TRENCH LOCATION PLAN.DWG

| /                                       | DO                | NOT SC                    | ALE FF        | ROM THIS                     | S DF      | RAV  | VINC              | G     |
|-----------------------------------------|-------------------|---------------------------|---------------|------------------------------|-----------|------|-------------------|-------|
|                                         |                   |                           |               | Site bound                   | lary      |      |                   |       |
| 4                                       |                   |                           |               |                              |           |      |                   |       |
| ~~~~~~~~~~~~~~~~~~~~~~~~~~~~~~~~~~~~~~~ |                   |                           |               |                              |           |      |                   |       |
| $\frown$                                |                   |                           |               |                              |           |      |                   |       |
| / _                                     |                   |                           |               |                              |           |      |                   |       |
| Backhouse V                             |                   |                           |               | rrvey data.<br>d database    | right     | 202  | 23                |       |
| 5                                       |                   |                           |               |                              | 1         |      |                   |       |
|                                         | REVISION          |                           | DETAILS       |                              | DATE      | DR'N | CHK'D             | APP'D |
|                                         | CLIENT            | EPL                       | 001 Lii       | mited                        |           |      |                   |       |
| $\square$                               | PROJEC            |                           | estreet       | Green                        | Sola      | ar   |                   |       |
|                                         | DRAWIN            | IG TITLE<br>Tre           |               | ure 2:<br>ocation F          | Plan      | l    |                   |       |
|                                         | DRG No<br>DRG SIZ | GM120<br>E                | SCALE         | 7 500                        | DATE      | 01   | SUIT.             |       |
|                                         | DRAWN             | А3<br><sup>вү</sup><br>НР | 1:<br>CHECKED | 7,500<br><sup>BY</sup><br>RB | S<br>APPF | ROVE | 202<br>D BY<br>1B | 3     |
| <u>5</u> 00m                            |                   |                           |               |                              |           |      |                   |       |