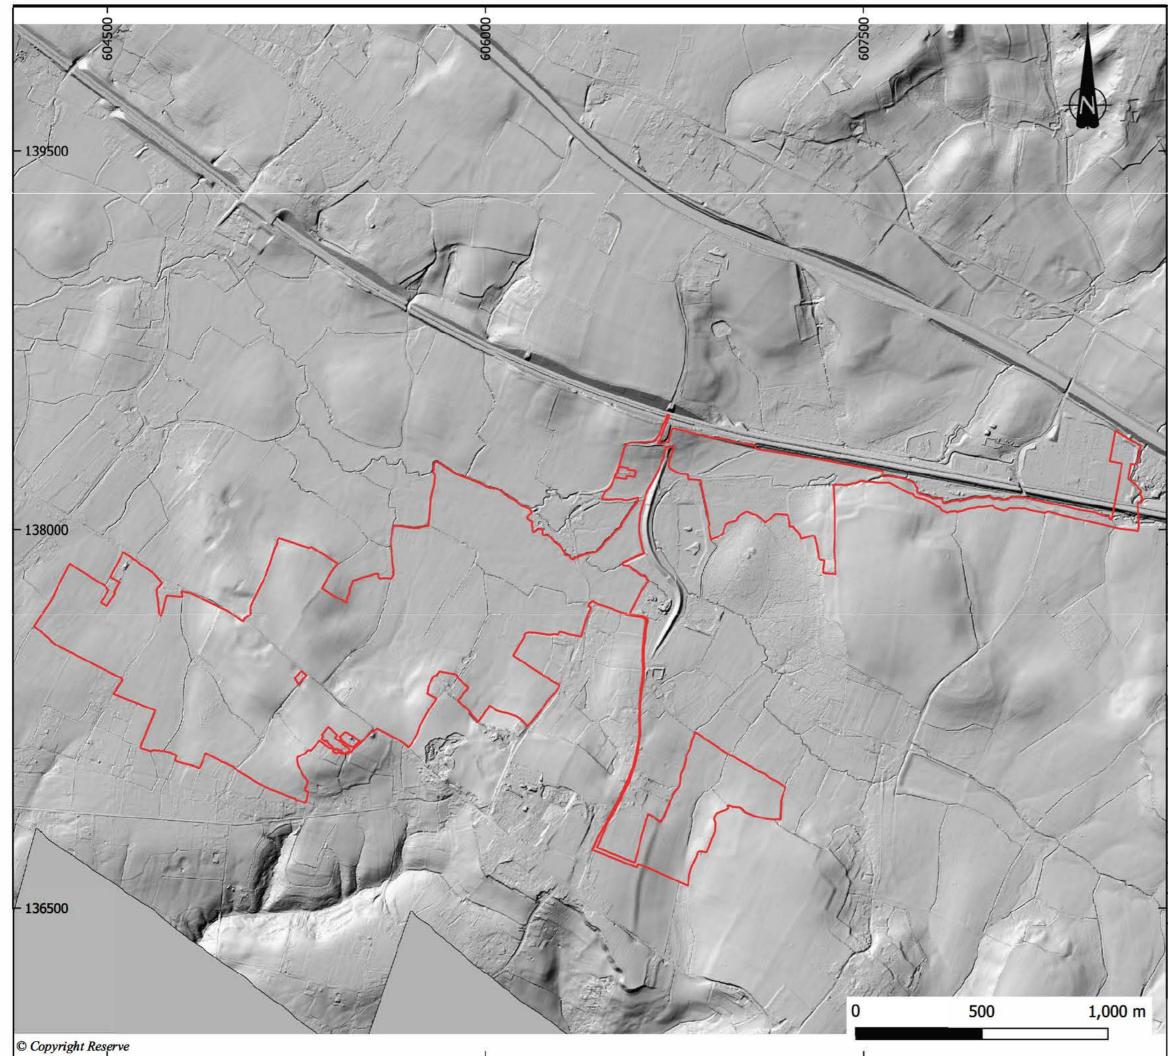

ANNEX 7:

FIGURES

N:\GM\GM12014 - BANK FARM SOLAR DCO\03 - DESIGN\AUTOCAD\GM12014-065 SITE LOCATION.DWG

N:\GM\GM12014 - BANK FARM SOLAR DCO\03 - DESIGN\AUTOCAD\GM12014-066 TRENCH LOCATION PLAN.DWG

| /                                       | DO                | NOT SC                    | ALE FF        | ROM THIS                     | S DF      | RAV  | VINC              | G     |
|-----------------------------------------|-------------------|---------------------------|---------------|------------------------------|-----------|------|-------------------|-------|
|                                         |                   |                           |               | Site bound                   | lary      |      |                   |       |
| 4                                       |                   |                           |               |                              |           |      |                   |       |
| ~~~~~~~~~~~~~~~~~~~~~~~~~~~~~~~~~~~~~~~ |                   |                           |               |                              |           |      |                   |       |
| $\frown$                                |                   |                           |               |                              |           |      |                   |       |
| / _                                     |                   |                           |               |                              |           |      |                   |       |
| Backhouse V                             |                   |                           |               | rrvey data.<br>d database    | right     | 202  | 23                |       |
| 5                                       |                   |                           |               |                              | 1         |      |                   |       |
|                                         | REVISION          |                           | DETAILS       |                              | DATE      | DR'N | CHK'D             | APP'D |
|                                         | CLIENT            | EPL                       | 001 Lii       | mited                        |           |      |                   |       |
| $\square$                               | PROJEC            |                           | estreet       | Green                        | Sola      | ar   |                   |       |
|                                         | DRAWIN            | IG TITLE<br>Tre           |               | ure 2:<br>ocation F          | Plan      | l    |                   |       |
|                                         | DRG No<br>DRG SIZ | GM120<br>E                | SCALE         | 7 500                        | DATE      | 01   | SUIT.             |       |
|                                         | DRAWN             | А3<br><sup>вү</sup><br>НР | 1:<br>CHECKED | 7,500<br><sup>BY</sup><br>RB | S<br>APPF | ROVE | 202<br>D BY<br>1B | 3     |
| <u>5</u> 00m                            |                   |                           |               |                              |           |      |                   |       |