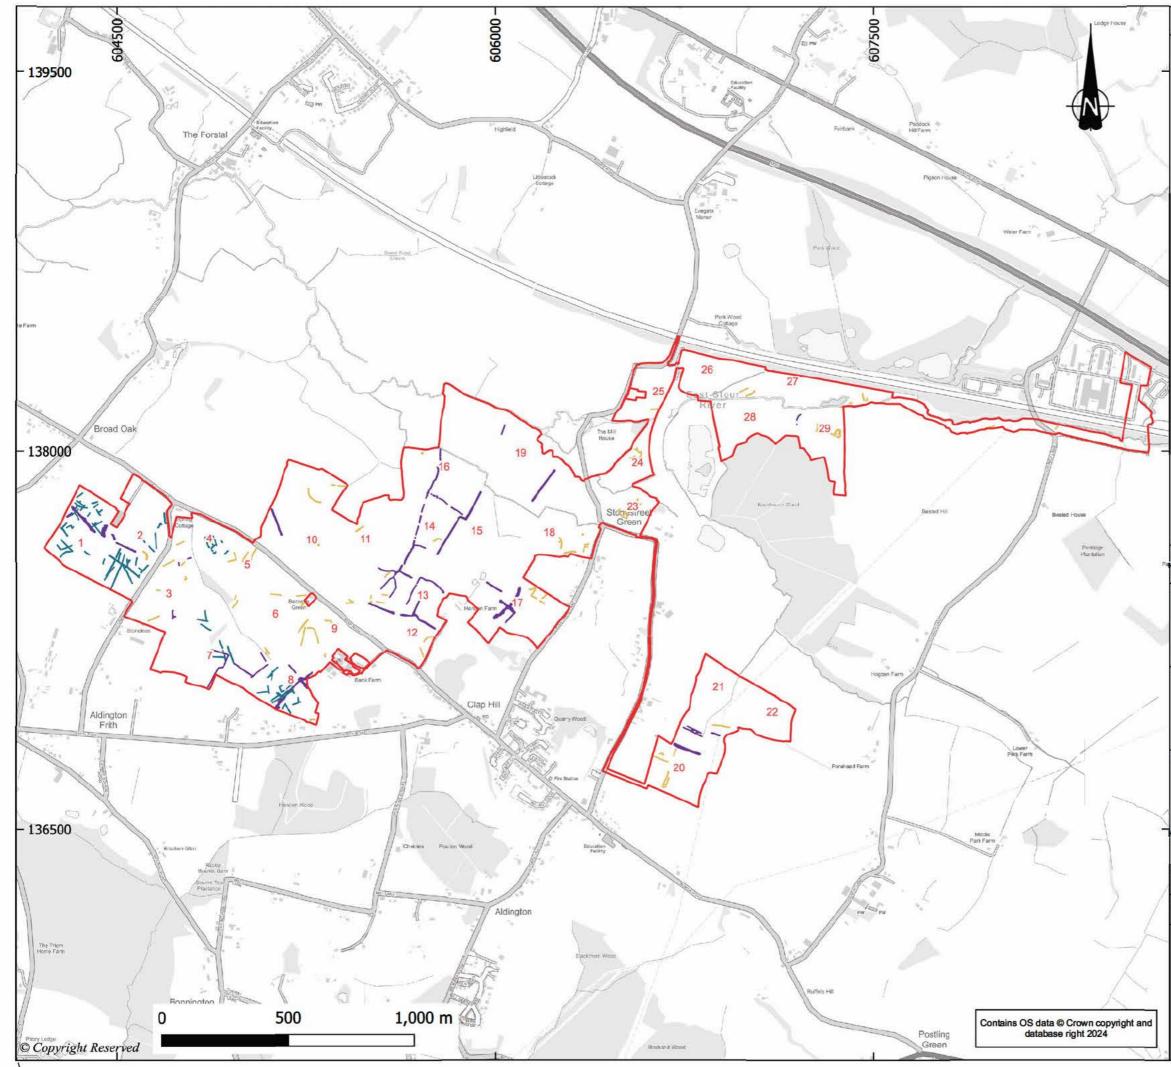

ANNEX 7:

FIGURES

N:\GM\GM12014 - BANK FARM SOLAR DCO\03 - DESIGN\AUTOCAD\GM12014-065 SITE LOCATION.DWG

N:\GM\GM12014 - BANK FARM SOLAR DCO\03 - DESIGN\AUTOCAD\GM12014-066 TRENCH LOCATION PLAN.DWG

| /                                       | DO                | NOT SC                    | ALE FF        | ROM THIS                     | S DF      | RAV  | VINC              | G     |
|-----------------------------------------|-------------------|---------------------------|---------------|------------------------------|-----------|------|-------------------|-------|
|                                         |                   |                           |               | Site bound                   | lary      |      |                   |       |
| 4                                       |                   |                           |               |                              |           |      |                   |       |
| ~~~~~~~~~~~~~~~~~~~~~~~~~~~~~~~~~~~~~~~ |                   |                           |               |                              |           |      |                   |       |
| $\frown$                                |                   |                           |               |                              |           |      |                   |       |
| / _                                     |                   |                           |               |                              |           |      |                   |       |
| Backhouse V                             |                   |                           |               | rrvey data.<br>d database    | right     | 202  | 23                |       |
| 5                                       |                   |                           |               |                              | 1         |      |                   |       |
|                                         | REVISION          |                           | DETAILS       |                              | DATE      | DR'N | CHK'D             | APP'D |
|                                         | CLIENT            | EPL                       | 001 Lii       | mited                        |           |      |                   |       |
| $\square$                               | PROJEC            |                           | estreet       | Green                        | Sola      | ar   |                   |       |
|                                         | DRAWIN            | IG TITLE<br>Tre           |               | ure 2:<br>ocation F          | Plan      | l    |                   |       |
|                                         | DRG No<br>DRG SIZ | GM120<br>E                | SCALE         | 7 500                        | DATE      | 01   | SUIT.             |       |
|                                         | DRAWN             | А3<br><sup>вү</sup><br>НР | 1:<br>CHECKED | 7,500<br><sup>BY</sup><br>RB | S<br>APPF | ROVE | 202<br>D BY<br>1B | 3     |
| <u>5</u> 00m                            |                   |                           |               |                              |           |      |                   |       |