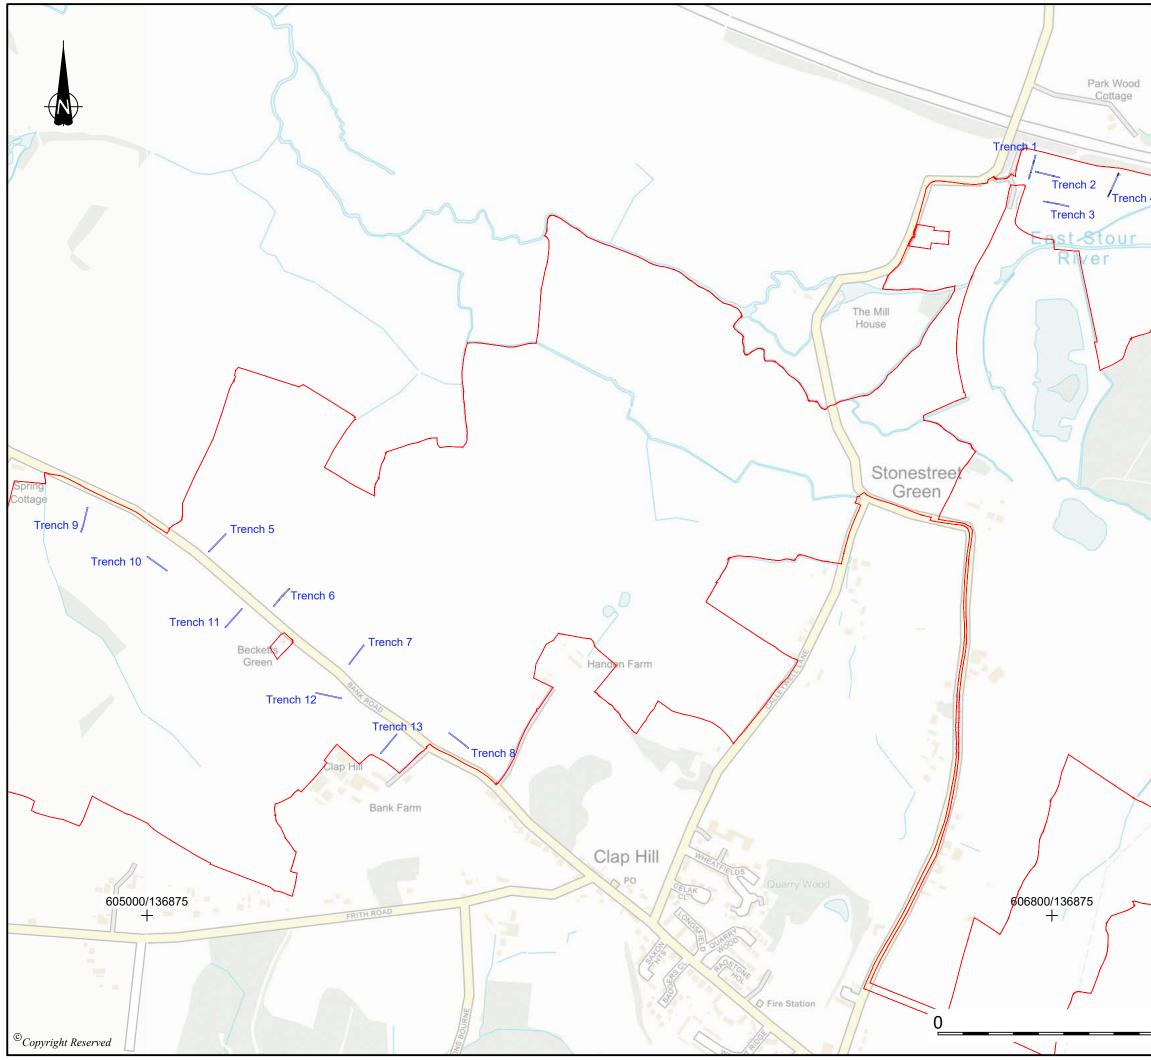

ANNEX 7:

FIGURES

N:\GM\GM12014 - BANK FARM SOLAR DCO\03 - DESIGN\AUTOCAD\GM12014-065 SITE LOCATION.DWG

N:\GM\GM12014 - BANK FARM SOLAR DCO\03 - DESIGN\AUTOCAD\GM12014-066 TRENCH LOCATION PLAN.DWG

| /                                       | DO                | NOT SC                    | ALE FF        | ROM THIS                     | S DF      | RAV  | VINC              | G     |
|-----------------------------------------|-------------------|---------------------------|---------------|------------------------------|-----------|------|-------------------|-------|
|                                         |                   |                           |               | Site bound                   | lary      |      |                   |       |
| 4                                       |                   |                           |               |                              |           |      |                   |       |
| ~~~~~~~~~~~~~~~~~~~~~~~~~~~~~~~~~~~~~~~ |                   |                           |               |                              |           |      |                   |       |
| $\frown$                                |                   |                           |               |                              |           |      |                   |       |
| / _                                     |                   |                           |               |                              |           |      |                   |       |
| Backhouse V                             |                   |                           |               | rrvey data.<br>d database    | right     | 202  | 23                |       |
| 5                                       |                   |                           |               |                              | 1         |      |                   |       |
|                                         | REVISION          |                           | DETAILS       |                              | DATE      | DR'N | CHK'D             | APP'D |
|                                         | CLIENT            | EPL                       | 001 Lii       | mited                        |           |      |                   |       |
| $\square$                               | PROJEC            |                           | estreet       | Green                        | Sola      | ar   |                   |       |
|                                         | DRAWIN            | IG TITLE<br>Tre           |               | ure 2:<br>ocation F          | Plan      | l    |                   |       |
|                                         | DRG No<br>DRG SIZ | GM120<br>E                | SCALE         | 7 500                        | DATE      | 01   | SUIT.             |       |
|                                         | DRAWN             | А3<br><sup>вү</sup><br>НР | 1:<br>CHECKED | 7,500<br><sup>BY</sup><br>RB | S<br>APPF | ROVE | 202<br>D BY<br>1B | 3     |
| <u>5</u> 00m                            |                   |                           |               |                              |           |      |                   |       |