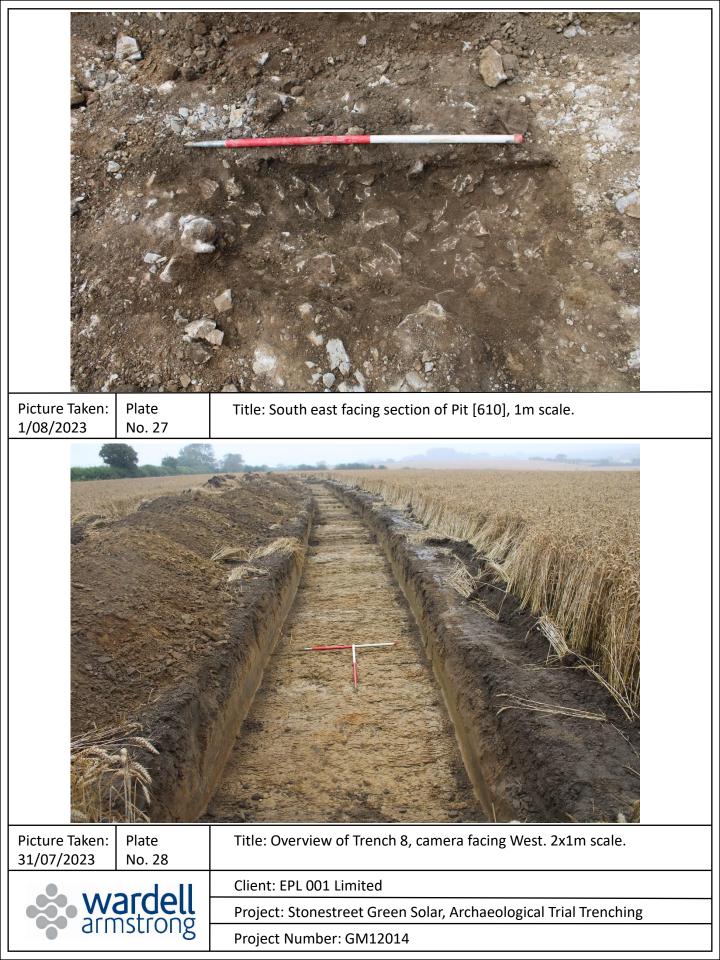

| Picture Taken:<br>1/08/2023 | Plate<br>No. 25 | Title: South east facing section of Pit [605], 1m scale.         |
|-----------------------------|-----------------|------------------------------------------------------------------|
|                             |                 |                                                                  |
| Picture Taken:<br>1/08/2023 | Plate<br>No. 26 | Title: Oblique of Pit [608], camera facing North. 2x 1m scale.   |
| wardell<br>armstrong        |                 | Client: EPL 001 Limited                                          |
|                             |                 | Project: Stonestreet Green Solar, Archaeological Trial Trenching |
|                             |                 | Project Number: GM12014                                          |

| Picture Taken: Plate<br>31/07/2023 No. 29 | Title: South facing representative section of Trench 8,. 1m scale.                          |
|-------------------------------------------|---------------------------------------------------------------------------------------------|
|                                           |                                                                                             |
|                                           |                                                                                             |
|                                           |                                                                                             |
| Picture Taken: Plate<br>2/08/2023 No. 30  | Title: Backfilled Trench 8, camera facing East                                              |
| wardell<br>armstrong                      | Client: EPL 001 Limited<br>Project: Stonestreet Green Solar, Archaeological Trial Trenching |