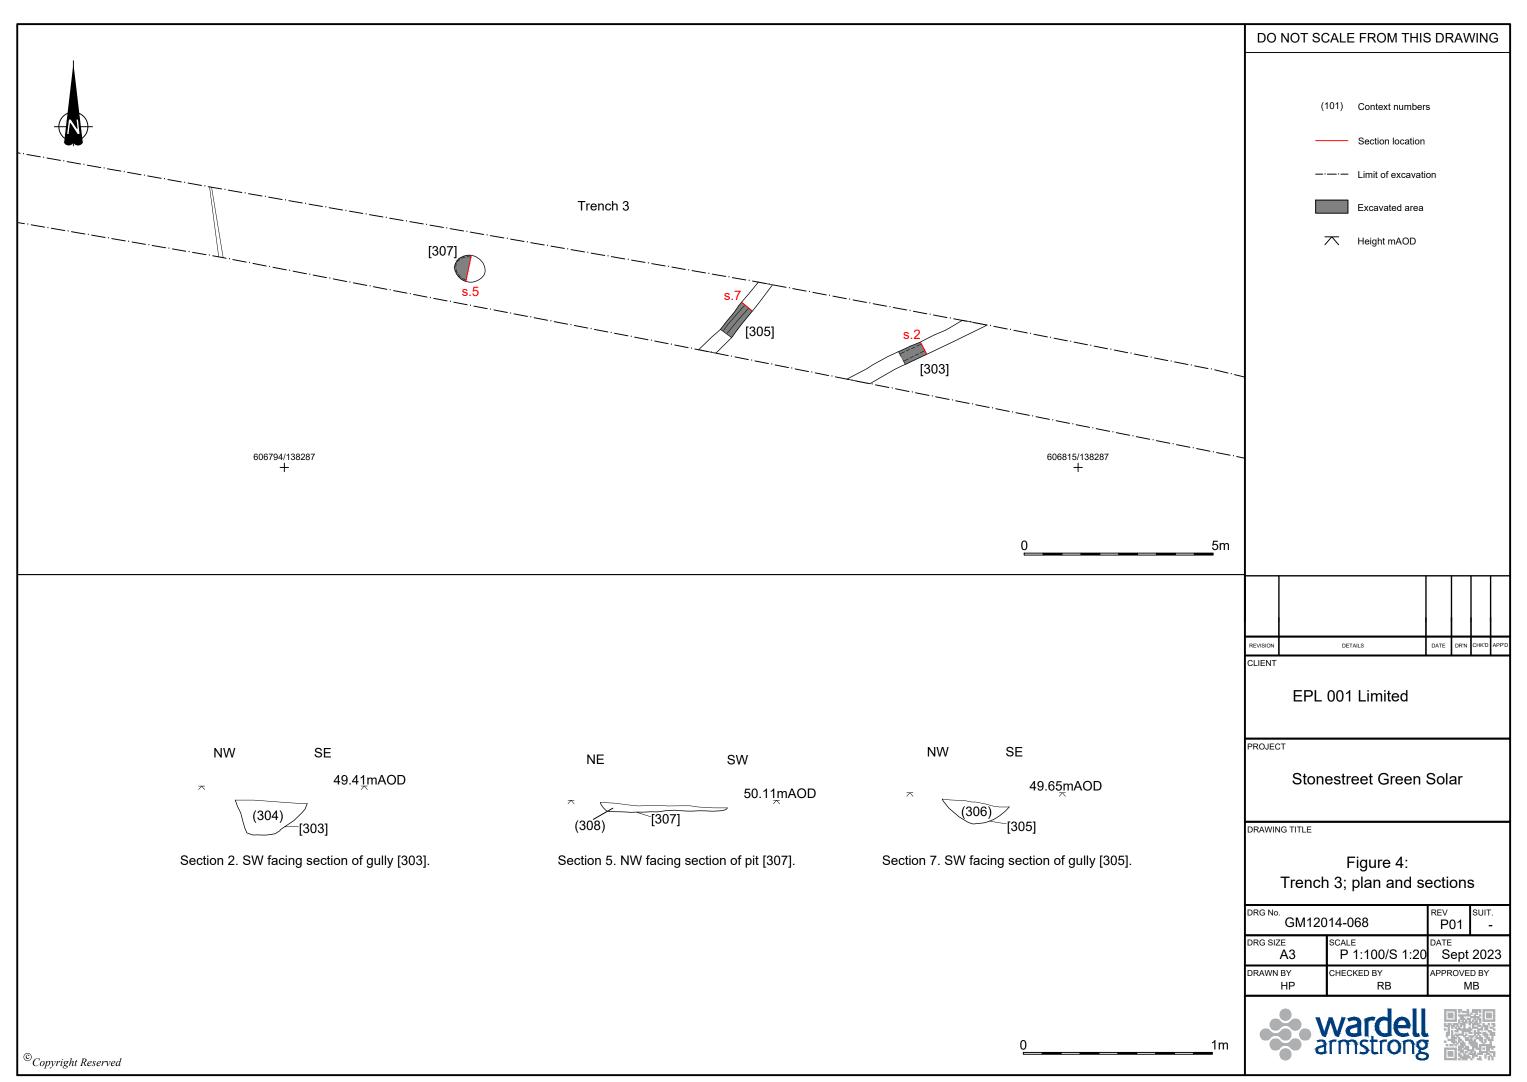

N:\GMIGM12014 - BANK FARM SOLAR DCO\03 - DESIGN\AUTOCAD\GM12014-067-071 TRENCH PLANS AND SECTIONS.DWG

| DO NOT SC      | CALE FROM TH                | IS DR      | AWING            |
|----------------|-----------------------------|------------|------------------|
|                |                             |            |                  |
| (*             | 101) Context numbe          | ers        |                  |
|                | Section locatio             | n          |                  |
|                | —·— Limit of excave         | ition      |                  |
|                | Excavated are               | а          |                  |
| ;              | Height mAOD                 |            |                  |
|                |                             |            |                  |
|                |                             |            |                  |
|                |                             |            |                  |
|                |                             |            |                  |
|                |                             |            |                  |
|                |                             |            |                  |
|                |                             |            |                  |
|                |                             |            |                  |
|                |                             |            |                  |
|                |                             |            |                  |
|                |                             |            |                  |
| REVISION       | DETAILS                     | DATE       | DR'N CHK'D APP'D |
| CLIENT         |                             | 1 1        |                  |
| EPL            | 001 Limited                 |            |                  |
| PROJECT        |                             |            |                  |
|                | estreet Green               | Sola       | ar               |
|                |                             |            | <b>A</b> 1       |
| DRAWING TITLE  |                             |            |                  |
| <b>T</b>       | Figure 3:                   |            |                  |
|                | n 1; plan and s             |            | ons<br>suit.     |
| GM120          | 14-067<br>SCALE             | PC<br>DATE |                  |
| A3<br>DRAWN BY | P 1:100/S 1:2<br>CHECKED BY | 0 Se       | ept 2023         |
| HP             | RB                          |            | MB               |
|                | wardel                      |            |                  |

|           | Plate<br>No. 9  | Title: Backfilled Trench 3,looking East.                                                                               |
|-----------|-----------------|------------------------------------------------------------------------------------------------------------------------|
|           |                 |                                                                                                                        |
|           | Plate<br>No. 10 | Title: South west facing section of gully [ <b>303]</b> , 0.3m scale.                                                  |
| wa<br>arm | strong          | Client: EPL 001 Limited<br>Project: Stonestreet Green Solar, Archaeological Trial Trenching<br>Project Number: GM12014 |

| Picture Taken:<br>21/07/2023 | Plate<br>No. 11   | Title: South west facing section of gully [ <b>305</b> ]. 0.2m scale.                                                  |
|------------------------------|-------------------|------------------------------------------------------------------------------------------------------------------------|
|                              |                   |                                                                                                                        |
| Picture Taken: 21/07/2023    | Plate<br>No. 12   | Title: NW facing section of pit [ <b>307]</b> , 0.40m scale.                                                           |
|                              | ardell<br>nstrong | Client: EPL 001 Limited<br>Project: Stonestreet Green Solar, Archaeological Trial Trenching<br>Project Number: GM12014 |