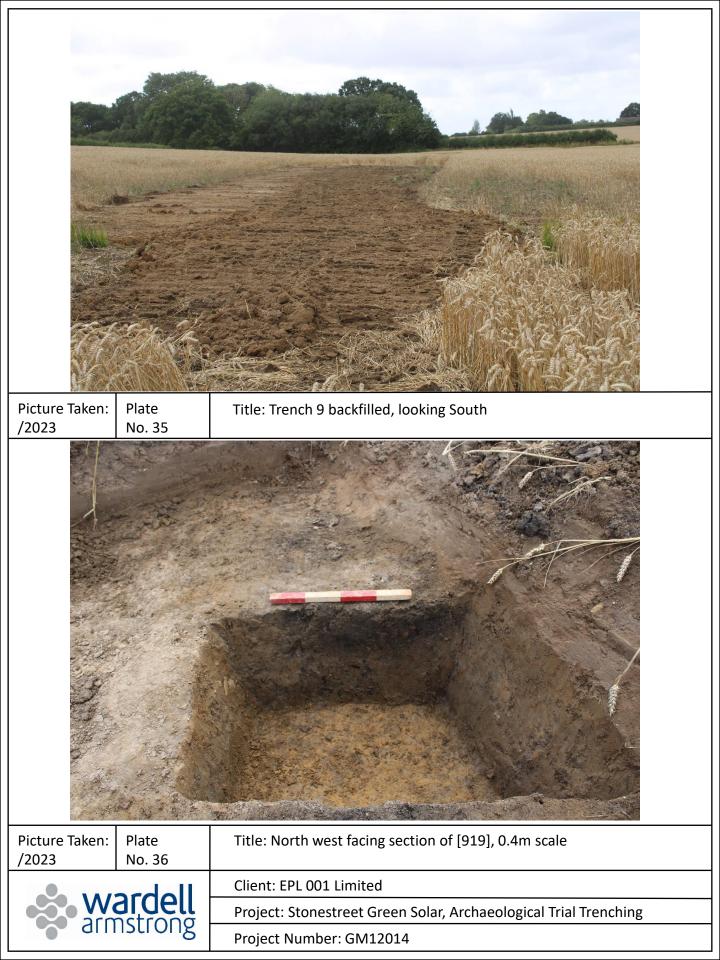

| Picture Taken:<br>/2023 | Plate<br>No. 33   | Title Trench 9 looking South, 2 x 1m scale                                                                             |
|-------------------------|-------------------|------------------------------------------------------------------------------------------------------------------------|
|                         |                   |                                                                                                                        |
| Picture Taken:<br>/2023 | Plate<br>No. 34   | Title: East facing representative section, 1m scale                                                                    |
|                         | ardell<br>nstrong | Client: EPL 001 Limited<br>Project: Stonestreet Green Solar, Archaeological Trial Trenching<br>Project Number: GM12014 |

| Picture Taken:<br>/2023 | Plate<br>No. 37 | Title: North east facing section of [915], 1m scale                                                     |
|-------------------------|-----------------|---------------------------------------------------------------------------------------------------------|
|                         |                 |                                                                                                         |
| Picture Taken:<br>/2023 | Plate<br>No. 38 | Title: Post holes [903], [909[, [913], [911], [907] and [905] in Trench<br>9, looking South , 1m scale. |
| wardell<br>armstrong    |                 | Client: EPL 001 Limited                                                                                 |
|                         |                 | Project: Stonestreet Green Solar, Archaeological Trial Trenching                                        |
|                         |                 | Project Number: GM12014                                                                                 |