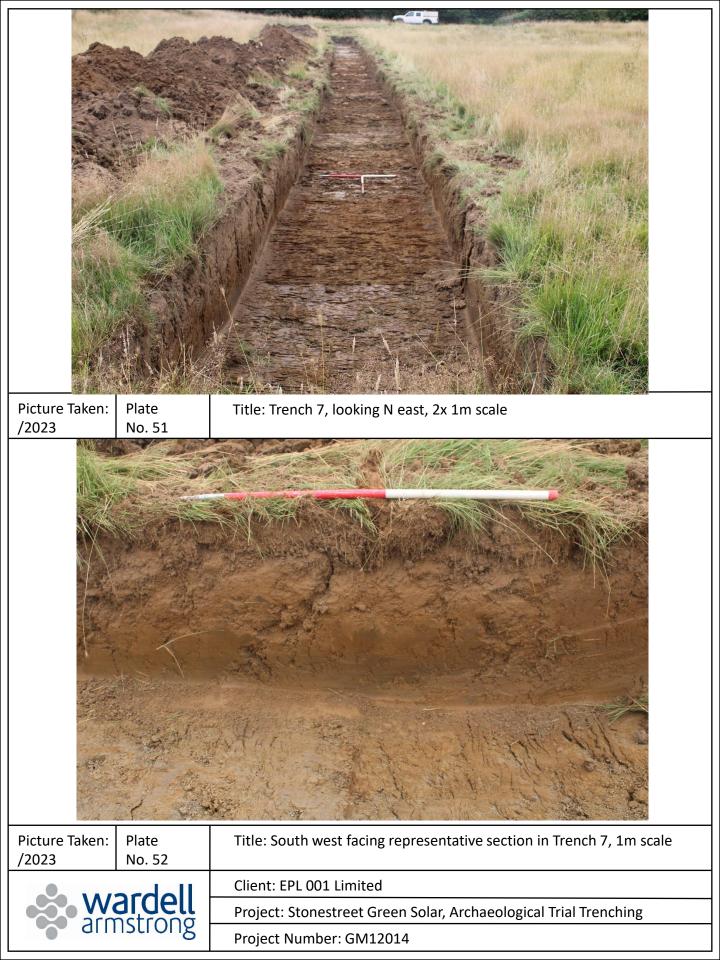

| Picture Taken:<br>/2023 | Plate<br>No. 53   | Title: Trench 7 backfilled, looking North east                                                                         |
|-------------------------|-------------------|------------------------------------------------------------------------------------------------------------------------|
|                         |                   |                                                                                                                        |
| Picture Taken:<br>/2023 | Plate<br>No. 54   | Title: : Trench 11, looking South west, 2x 1m scale                                                                    |
| Warn                    | ardell<br>nstrong | Client: EPL 001 Limited<br>Project: Stonestreet Green Solar, Archaeological Trial Trenching<br>Project Number: GM12014 |

| Picture Taken:<br>/2023 | Plate<br>No. 55   | Title: North west Facing representative section in Trench 11, 1m scale. |
|-------------------------|-------------------|-------------------------------------------------------------------------|
|                         |                   |                                                                         |
| Picture Taken:<br>/2023 | Plate<br>No. 56   | Title: Trench 11 backfilled, looking South                              |
|                         | ardoll            | Client: EPL 001 Limited                                                 |
|                         | ardell<br>nstrong | Project: Stonestreet Green Solar, Archaeological Trial Trenching        |
|                         | ISCI ON 8         | Project Number: GM12014                                                 |