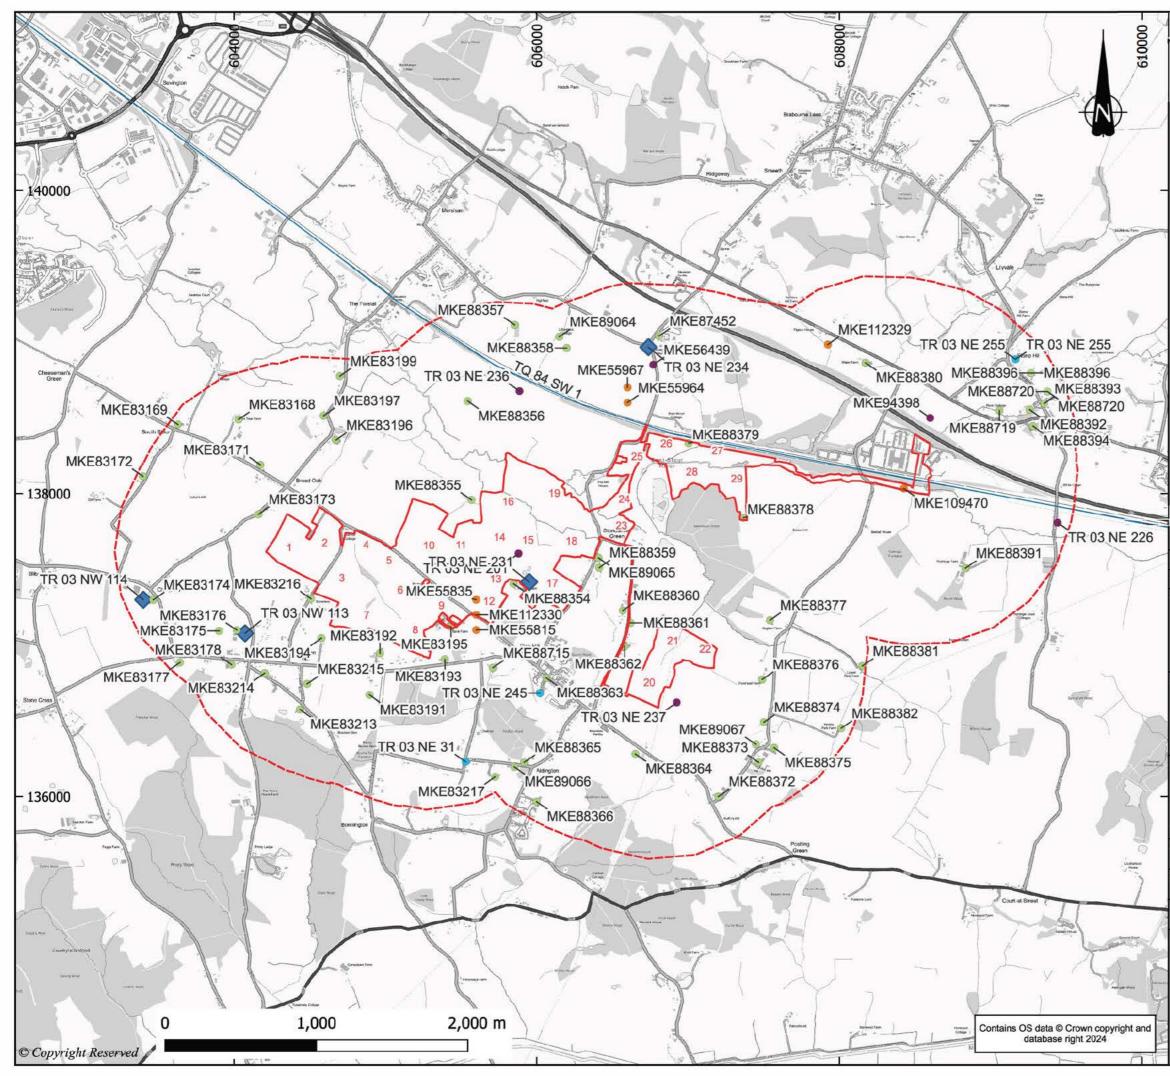

| DO NOT SCALE FROM THIS DRAWING                                                                                                                        |                                              |                                                   |                     |  |  |
|-------------------------------------------------------------------------------------------------------------------------------------------------------|----------------------------------------------|---------------------------------------------------|---------------------|--|--|
| Key                                                                                                                                                   | Key Site Boundary                            |                                                   |                     |  |  |
| -                                                                                                                                                     |                                              |                                                   |                     |  |  |
| L.,                                                                                                                                                   |                                              | udy Radius                                        |                     |  |  |
|                                                                                                                                                       | Post Medieval Non-Designated Heritage Assets |                                                   |                     |  |  |
|                                                                                                                                                       |                                              | Farmstead                                         |                     |  |  |
|                                                                                                                                                       | Monum                                        |                                                   |                     |  |  |
|                                                                                                                                                       | Findsport                                    | ots                                               |                     |  |  |
| -                                                                                                                                                     | Railway                                      | Line                                              |                     |  |  |
|                                                                                                                                                       | Moderr                                       | Non-Designated Her                                | itage Assets        |  |  |
|                                                                                                                                                       |                                              | Non-Designated Heritage Assets of<br>unknown date |                     |  |  |
|                                                                                                                                                       |                                              |                                                   |                     |  |  |
| Note                                                                                                                                                  | s:                                           |                                                   |                     |  |  |
|                                                                                                                                                       | oric Environmen<br>ronment Recor             | nt Data supplied by the Ker<br>d Office.          | nt Historic         |  |  |
| -                                                                                                                                                     |                                              |                                                   |                     |  |  |
| REVISION                                                                                                                                              |                                              | DETAILS                                           | DATE DRN CHKD APP'D |  |  |
| EPL 001 LIMITED                                                                                                                                       |                                              |                                                   |                     |  |  |
| PROJECT<br>STONESTREET GREEN SOLAR                                                                                                                    |                                              |                                                   |                     |  |  |
| DRAWING TITLE<br>HER IDENTIFIED NON-DESIGNATED HERITAGE<br>ASSETS WITHIN 1KM OF THE SITE:<br>POST-MEDIEVAL, MODERN, AND UNKNOWN<br>APFP Regs. 5(2)(a) |                                              |                                                   |                     |  |  |
| DRG No.                                                                                                                                               | GM120                                        | 14/004-004                                        | A SUIT              |  |  |
| DRG SIZE                                                                                                                                              | A3                                           | scale 1:25,000                                    | May 2024            |  |  |
| DRAWN                                                                                                                                                 | HP                                           |                                                   | APPROVED BY         |  |  |
| wardell armstrong                                                                                                                                     |                                              |                                                   |                     |  |  |