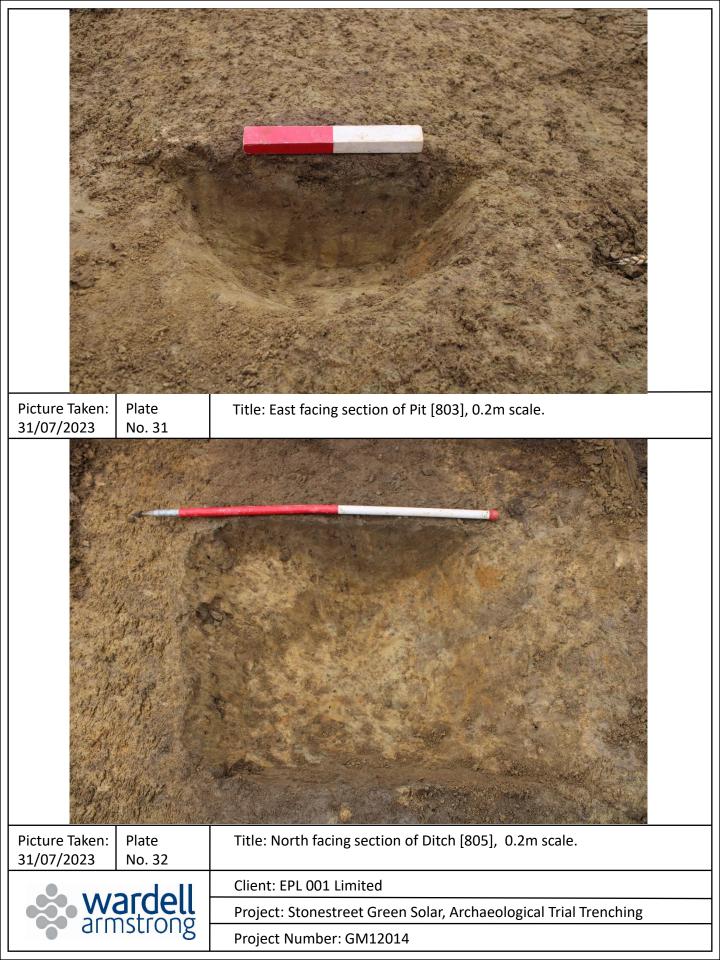

---|---------------------------------------------------------------------------------------------|
|                                           |                                                                                             |
|                                           |                                                                                             |
|                                           |                                                                                             |
| Picture Taken: Plate<br>2/08/2023 No. 30  | Title: Backfilled Trench 8, camera facing East                                              |
| wardell<br>armstrong                      | Client: EPL 001 Limited<br>Project: Stonestreet Green Solar, Archaeological Trial Trenching |



| Picture Taken:<br>/2023 | Plate<br>No. 33   | Title Trench 9 looking South, 2 x 1m scale                                                                             |
|-------------------------|-------------------|------------------------------------------------------------------------------------------------------------------------|
|                         |                   |                                                                                                                        |
| Picture Taken:<br>/2023 | Plate<br>No. 34   | Title: East facing representative section, 1m scale                                                                    |
|                         | ardell<br>nstrong | Client: EPL 001 Limited<br>Project: Stonestreet Green Solar, Archaeologica