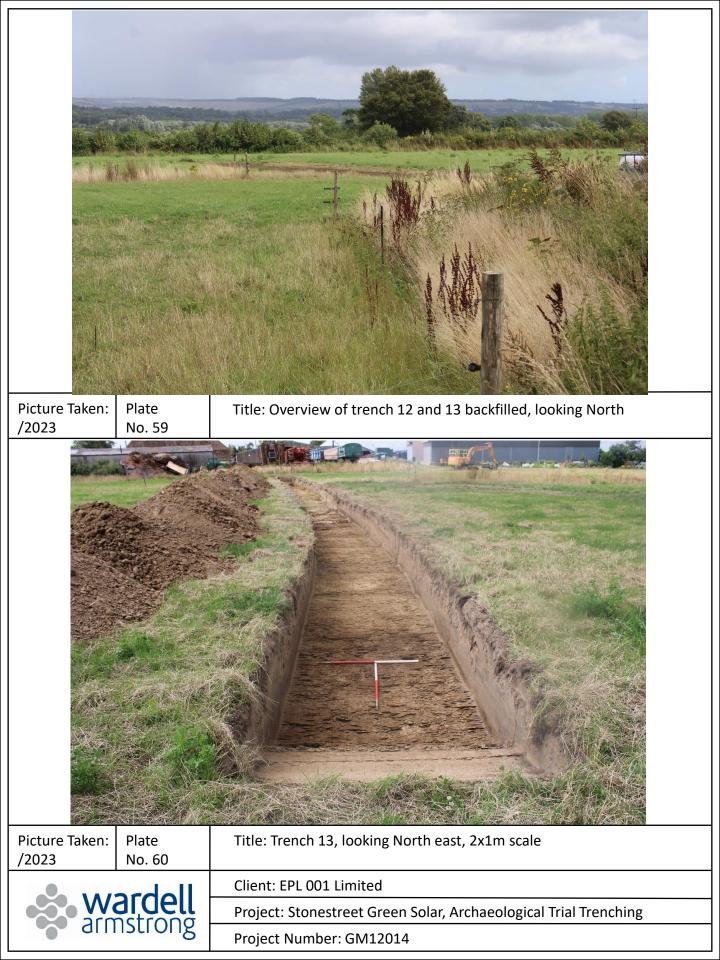

| Picture Taken: Plate<br>/2023 No. 61 | Title: North west facing representative section of Trench 13, 1m scale                   |
|--------------------------------------|------------------------------------------------------------------------------------------|
|                                      |                                                                                          |
| wardell<br>armstrong                 | Client: EPL 001 Limited Project: Stonestreet Green Solar, Archaeological Trial Trenching |
|                                      | Project Number: GM12014                                                                  |