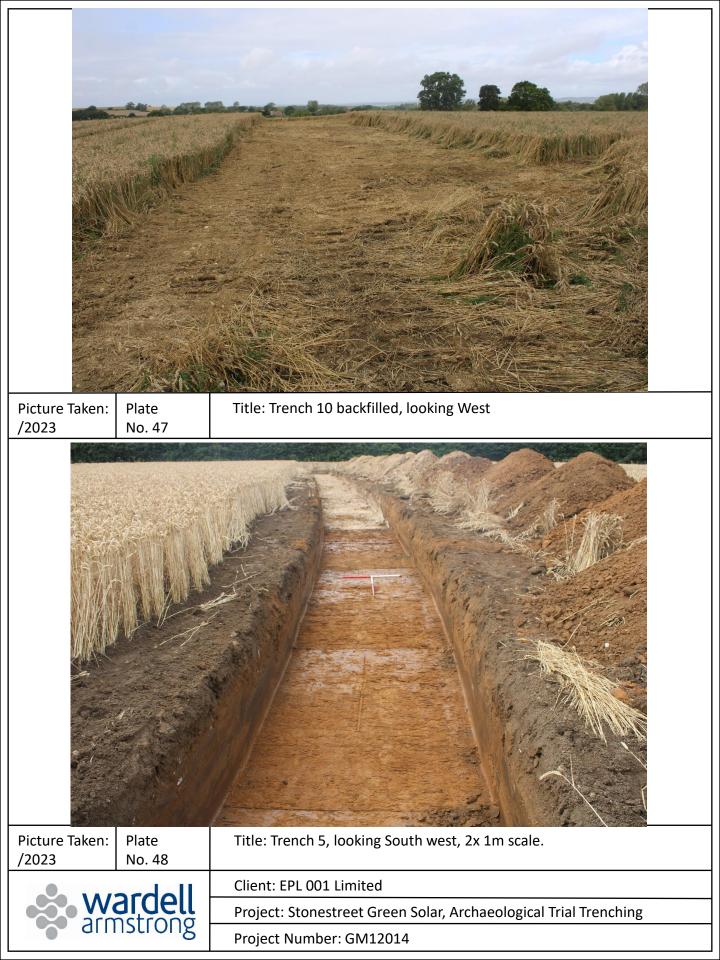

| Picture Taken:<br>/2023 | Plate<br>No. 45   | Title: Trench 10, looking North west, 2x 1m scale.                      |
|-------------------------|-------------------|-------------------------------------------------------------------------|
|                         |                   |                                                                         |
| Picture Taken:<br>/2023 | Plate<br>No. 46   | Title: North east facing representative section in Trench 10, 1m scale. |
|                         |                   | Client: EPL 001 Limited                                                 |
| W arm                   | ardell<br>nstrong | Project: Stonestreet Green Solar, Archaeological Trial Trenching        |
|                         | ISCI UNE          | Project Number: GM12014                                                 |

| Picture Taken:<br>/2023 | Plate<br>No. 49   | Title: South east facing representative section in Trench 5, 1m scale. |
|-------------------------|-------------------|------------------------------------------------------------------------|
|                         |                   |                                                                        |
| Picture Taken:<br>/2023 | Plate<br>No. 50   | Title: Trench 5 backfilled, looking North east                         |
|                         | ardoll            | Client: EPL 001 Limited                                                |
|                         | ardell<br>nstrong | Project: Stonestreet Green Solar, Archaeological Trial Trenching       |
|                         | ISCIONS           | Project Number: GM12014                                                |