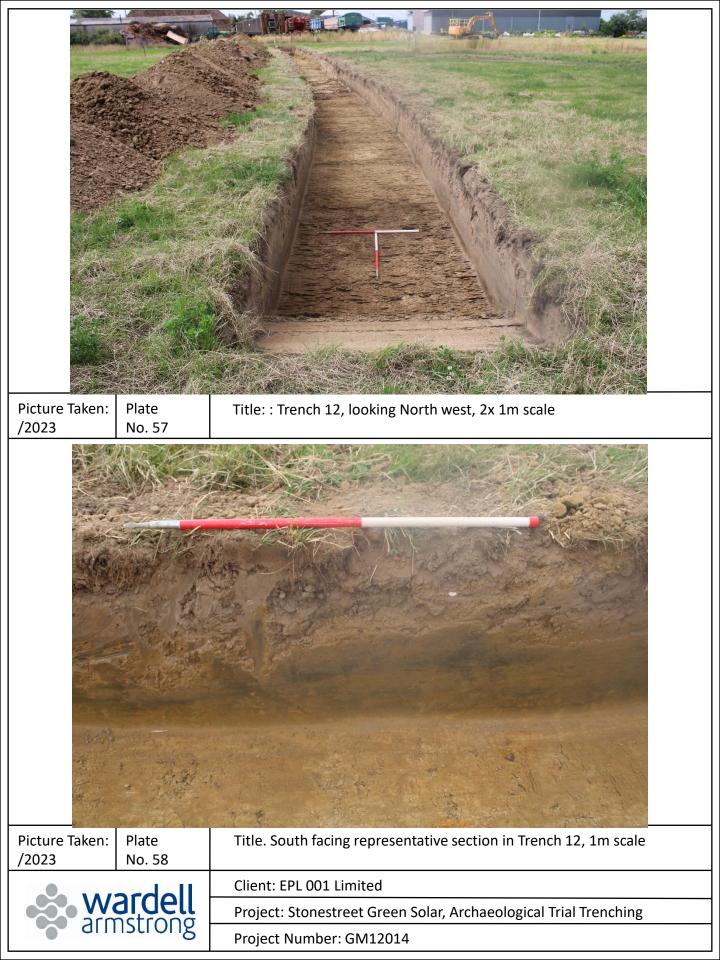

| Picture Taken: Plate<br>/2023 No. 61 | Title: North west facing representative section of Trench 13, 1m scale                   |
|--------------------------------------|------------------------------------------------------------------------------------------|
|                                      |                                                                                          |
| wardell<br>armstrong                 | Client: EPL 001 Limited Project: Stonestreet Green Solar, Archaeological Trial Trenching |
|                                      | Project Number: GM12014                                                                  |