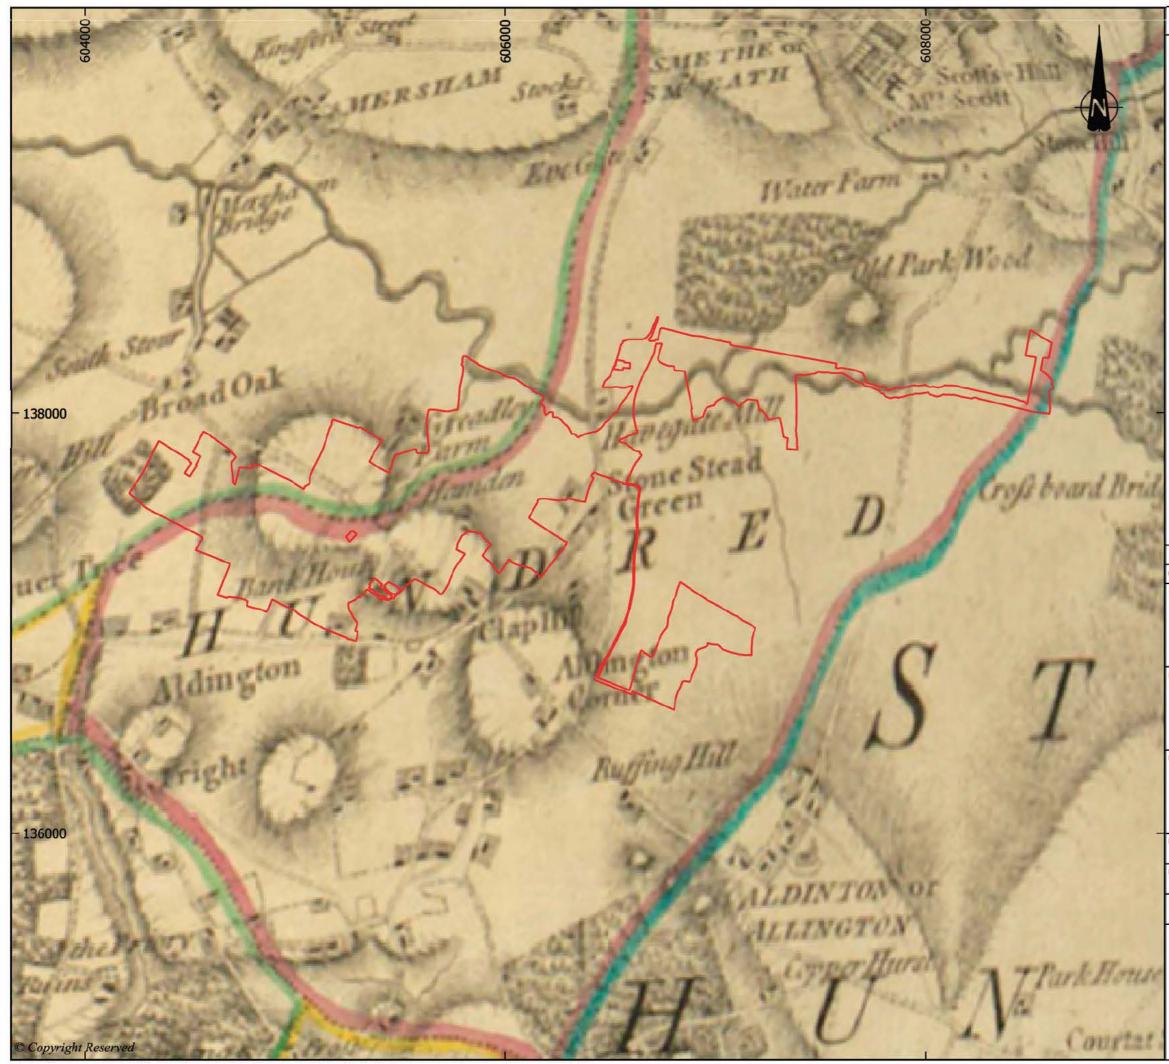

ANNEX 7:

FIGURES

N:\GM\GM12014 - BANK FARM SOLAR DCO\03 - DESIGN\AUTOCAD\GM12014-065 SITE LOCATION.DWG

N:\GM\GM12014 - BANK FARM SOLAR DCO\03 - DESIGN\AUTOCAD\GM12014-066 TRENCH LOCATION PLAN.DWG

| /                                       | DO                | NOT SC                    | ALE FF        | ROM THIS                     | S DF      | RAV  | VINC              | G     |
|-----------------------------------------|-------------------|---------------------------|---------------|------------------------------|-----------|------|-------------------|-------|
|                                         |                   |                           |               | Site bound                   | lary      |      |                   |       |
| 4                                       |                   |                           |               |                              |           |      |                   |       |
| ~~~~~~~~~~~~~~~~~~~~~~~~~~~~~~~~~~~~~~~ |                   |                           |               |                              |           |      |                   |       |
| $\frown$                                |                   |                           |               |                              |           |      |                   |       |
| / _                                     |                   |                           |               |                              |           |      |                   |       |
| Backhouse V                             |                   |                           |               | rrvey data.<br>d database    | right     | 202  | 23                |       |
| 5                                       |                   |                           |               |                              | 1         |      |                   |       |
|                                         | REVISION          |                           | DETAILS       |                              | DATE      | DR'N | CHK'D             | APP'D |
|                                         | CLIENT            | EPL                       | 001 Lii       | mited                        |           |      |                   |       |
| $\square$                               | PROJEC            |                           | estreet       | Green                        | Sola      | ar   |                   |       |
|                                         | DRAWIN            | IG TITLE<br>Tre           |               | ure 2:<br>ocation F          | Plan      | l    |                   |       |
|                                         | DRG No<br>DRG SIZ | GM120<br>E                | SCALE         | 7 500                        | DATE      | 01   | SUIT.             |       |
|                                         | DRAWN             | А3<br><sup>вү</sup><br>НР | 1:<br>CHECKED | 7,500<br><sup>BY</sup><br>RB | S<br>APPF | ROVE | 202<br>D BY<br>1B | 3     |
| <u>5</u> 00m                            |                   |                           |               |                              |           |      |                   |       |