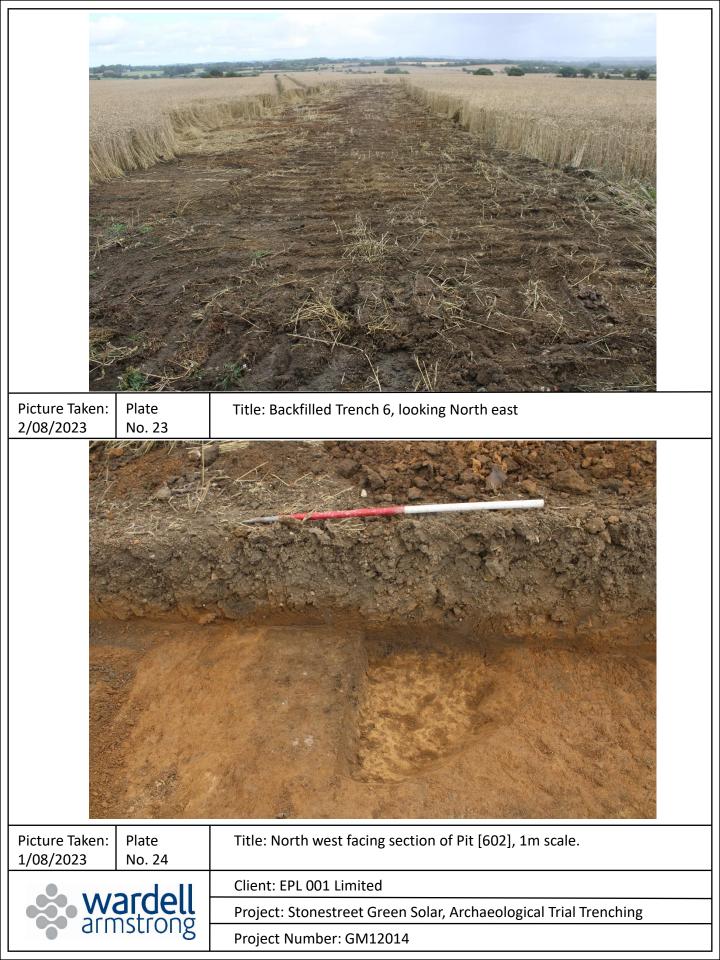

| Picture Taken: Plate<br>28/07/2023 No. 21 | Title: Overview of Trench 6, camera facing North west. 2x1m scale.     |
|-------------------------------------------|------------------------------------------------------------------------|
|                                           |                                                                        |
| Picture Taken: Plate<br>28/07/2023 No. 22 | Title: North west facing representative section of Trench 6, 1m scale. |
| •                                         | Client: EPL 001 Limited                                                |
| armstrong                                 | Project: Stonestreet Green Solar, Archaeological Trial Trenching       |
| annstrong                                 | Project Number: GM12014                                                |

| Picture Taken:<br>1/08/2023 | Plate<br>No. 25 | Title: South east facing section of Pit [605], 1m scale.         |
|-----------------------------|-----------------|------------------------------------------------------------------|
|                             |                 |                                                                  |
| Picture Taken:<br>1/08/2023 | Plate<br>No. 26 | Title: Oblique of Pit [608], camera facing North. 2x 1m scale.   |
| wardell<br>armstrong        |                 | Client: EPL 001 Limited                                          |
|                             |                 | Project: Stonestreet Green Solar, Archaeological Trial Trenching |
|                             |                 | Project Number: GM12014                                          |