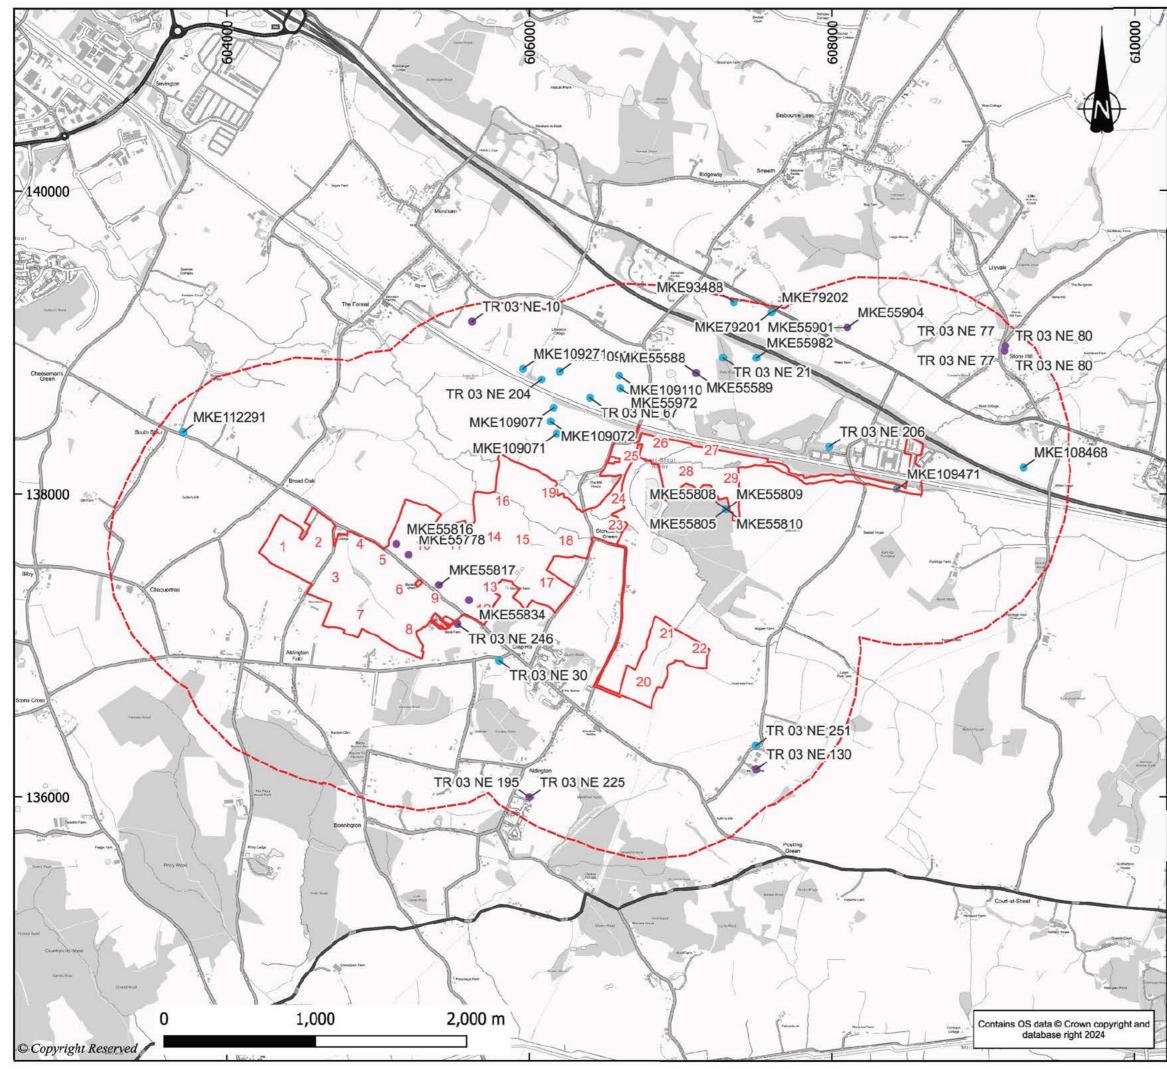

| 2                  |                                   |                                          |                     |  |  |  |  |  |
|--------------------|-----------------------------------|------------------------------------------|---------------------|--|--|--|--|--|
|                    | DO NOT SCALE FROM THIS DRAWING    |                                          |                     |  |  |  |  |  |
| Key                |                                   | undan                                    |                     |  |  |  |  |  |
| -                  | Site Boundary                     |                                          |                     |  |  |  |  |  |
| L.                 | 1 1km St                          | udy Radius                               |                     |  |  |  |  |  |
|                    | Early M                           | ledieval Non-Designa                     | ted Assets          |  |  |  |  |  |
| 8                  | Mediev                            | al Non-Designated As                     | sets                |  |  |  |  |  |
|                    |                                   |                                          |                     |  |  |  |  |  |
| 2                  |                                   |                                          |                     |  |  |  |  |  |
|                    |                                   |                                          |                     |  |  |  |  |  |
|                    |                                   |                                          |                     |  |  |  |  |  |
|                    |                                   |                                          |                     |  |  |  |  |  |
|                    |                                   |                                          |                     |  |  |  |  |  |
|                    |                                   |                                          |                     |  |  |  |  |  |
|                    |                                   |                                          |                     |  |  |  |  |  |
|                    |                                   |                                          |                     |  |  |  |  |  |
| Note               | es:                               |                                          |                     |  |  |  |  |  |
|                    |                                   | terre X. en annual come                  |                     |  |  |  |  |  |
|                    | oric Environmen<br>ironment Recor | nt Data supplied by the Ker<br>d Office. | nt Historic         |  |  |  |  |  |
|                    |                                   |                                          |                     |  |  |  |  |  |
|                    |                                   | Alexa 201000                             |                     |  |  |  |  |  |
| REVISION<br>CLIENT |                                   | DETAILS                                  | DATE DRN CHKD APP'D |  |  |  |  |  |
|                    |                                   | EPL 001 LIMITED                          |                     |  |  |  |  |  |
|                    |                                   | EPLOOTLIMITED                            |                     |  |  |  |  |  |
| PROJECT            | ť                                 |                                          |                     |  |  |  |  |  |
|                    | STON                              | ESTREET GREEN S                          |                     |  |  |  |  |  |
|                    | 5101                              | ESTREET GREEN S                          | OLAR                |  |  |  |  |  |
| DRAWING            | TITLE                             |                                          |                     |  |  |  |  |  |
| HE                 |                                   | ED NON-DESIGNAT                          |                     |  |  |  |  |  |
|                    | EARL                              | Y MEDIEVAL TO MED                        |                     |  |  |  |  |  |
| APFP<br>DRG No.    | Regs. 5(2)(a)                     | 14/004 000                               | REV SUIT.           |  |  |  |  |  |
| DRG SIZE           | l pres                            | 14/004-003                               | A -                 |  |  |  |  |  |
| DRAWN              | A3                                | SCALE 1:25,000                           | May 2024            |  |  |  |  |  |
| DRAWN              | HP                                | TH                                       | TH                  |  |  |  |  |  |
|                    |                                   |                                          |                     |  |  |  |  |  |
| wardell            |                                   |                                          |                     |  |  |  |  |  |
| armstrong          |                                   |                                          |                     |  |  |  |  |  |
|                    |                                   |                                          |                     |  |  |  |  |  |
|                    |                                   |                                          |                     |  |  |  |  |  |